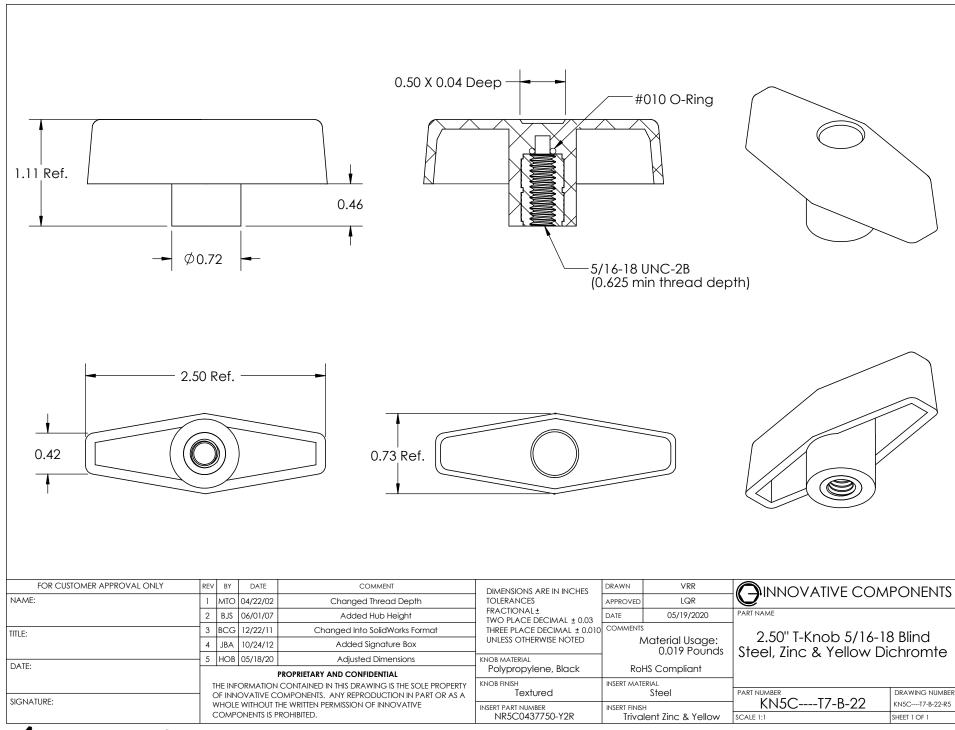

## **X-ON Electronics**

Largest Supplier of Electrical and Electronic Components

Click to view similar products for Knobs & Dials category:

Click to view products by ESSENTRA manufacturer:

Other Similar products are found below:

790-1030 790-1202 790-2226 8519 8529 8547 85-559 8573 11K5015-EMNB 11K5019-ECNB 11K5020-KLAB 11K5048-KMNB
11K5014-EMNB 11K5015-EMNG 11K5019-EMNB MS91528-2N2B 1770 P400S-08-D6-N K6510 KNP700A1/4 3045B AR22PY-122B
PKJ50B18 277A 348003 42000B38 420114B14 5006 56008-001 KS700B14 411 420037B14 WA-101C-P WA-102B WA-103 WA-109B
WA-1450-P WA-1550 WA-1600-P WA-2300 WA-4100 WA-4108-P 0166736-006 0195316-052 0703006-003 0744386-211 52-928.20
52-928.9 8517 8545