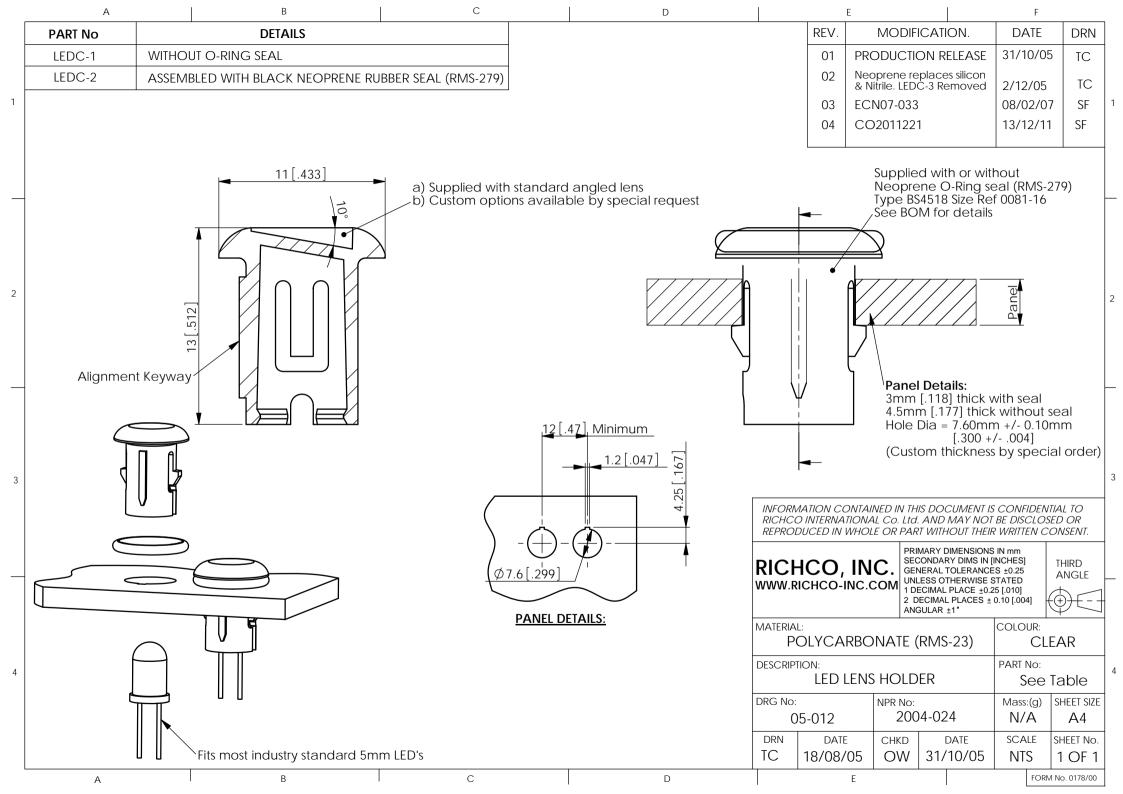

## **X-ON Electronics**

Largest Supplier of Electrical and Electronic Components

Click to view similar products for LED Mounting Hardware category:

Click to view products by ESSENTRA manufacturer:

Other Similar products are found below :

00624250 00624750 M2200 7047 990-4901-010 990-8115-001 CMP22 M16-T1 C-101 L2K-L4GD L2K-L5XL LDN51-125SL/BT 00624500 7046 7056 SN3486 26-0053 TC4-R- SLQ16 LM6-2 LM12-1 LM10-1 CM00624375 CM00624900 RNG132 FIX-LEDH-10.5 FIX-LEDH-11 FIX-LEDH-11.5 FIX-LEDH-12 FIX-LEDH-14 FIX-LEDH-17 FIX-LEDH-18 FIX-LEDH-4 FIX-LEDH-4.5 FIX-LEDH-7.5 FIX-LEDH-9.5 FIX-LEDS-1.5 FIX-LEDS-2 FIX-LEDS-3.5 FIX-LEDT-11 FIX-LEDT-20 FIX-LEDT-26 FIX-LEDT-5 FIX-LEDT-9 SQLEDS2-4-26 7382 CNXDX4624 CNXDX4608 CNXDF4608 4740