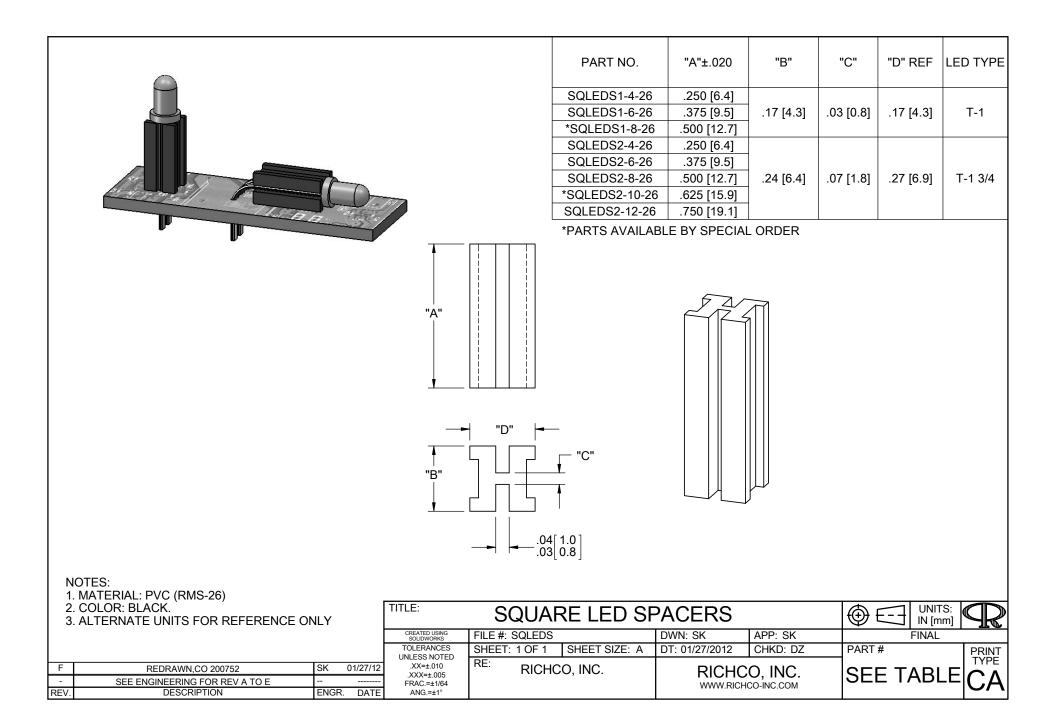

## **X-ON Electronics**

Largest Supplier of Electrical and Electronic Components

Click to view similar products for LED Mounting Hardware category:

Click to view products by ESSENTRA manufacturer:

Other Similar products are found below :

00624250 00624750 M2200 7047 990-4901-010 990-8115-001 CMP22 M16-T1 C-101 L2K-L4GD L2K-L5XL LDN51-125SL/BT 00624500 7046 7056 SN3486 26-0053 TC4-R- SLQ16 LM6-2 LM12-1 LM10-1 CM00624375 CM00624900 RNG132 FIX-LEDH-10.5 FIX-LEDH-11 FIX-LEDH-11.5 FIX-LEDH-12 FIX-LEDH-14 FIX-LEDH-17 FIX-LEDH-18 FIX-LEDH-4 FIX-LEDH-4.5 FIX-LEDH-7.5 FIX-LEDH-9.5 FIX-LEDS-1.5 FIX-LEDS-2 FIX-LEDS-3.5 FIX-LEDT-11 FIX-LEDT-20 FIX-LEDT-26 FIX-LEDT-5 FIX-LEDT-9 SQLEDS2-4-26 7382 CNXDX4624 CNXDX4608 CNXDF4608 4740