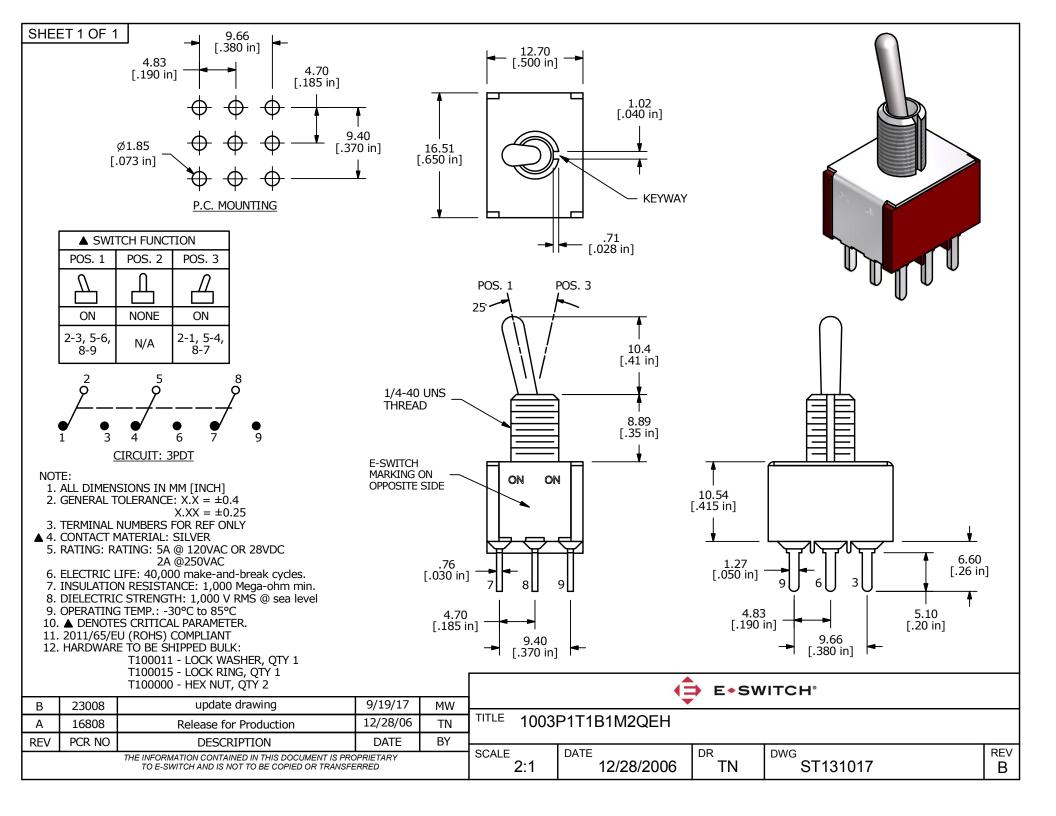

## **X-ON Electronics**

Largest Supplier of Electrical and Electronic Components

Click to view similar products for Toggle Switches category:

Click to view products by E-Switch manufacturer:

Other Similar products are found below:

8928K478 020017-13 60012L 6006L CS115W CS120W 637H/25 6663 7101SPDV30BE 7103SDV30BE 7105D 7108P3YAV2BE
71YY50282 7300K36 7301K38 7306K36 7310K36 7506K4 7592K6 7660K12 7691K14 7700K1 8396K108 8824K14 8828K13 8835K3
8858K44 PS83-121G 1-1825192-0 A201SCWZB04 A207SYCB04 A208J61ZQ0004 A221T1TCQ A232M1YCQ A323S1CWZQ
A423S1CWZG-M8 1201W 12156AX408 12147AGKX679 12246X778 12TW49-3D 130312 13037L 13001X AE101MD1W4B04
AE208SD1W4B04 MS24659-22D MS27407-5 1520230-9 1520231-1