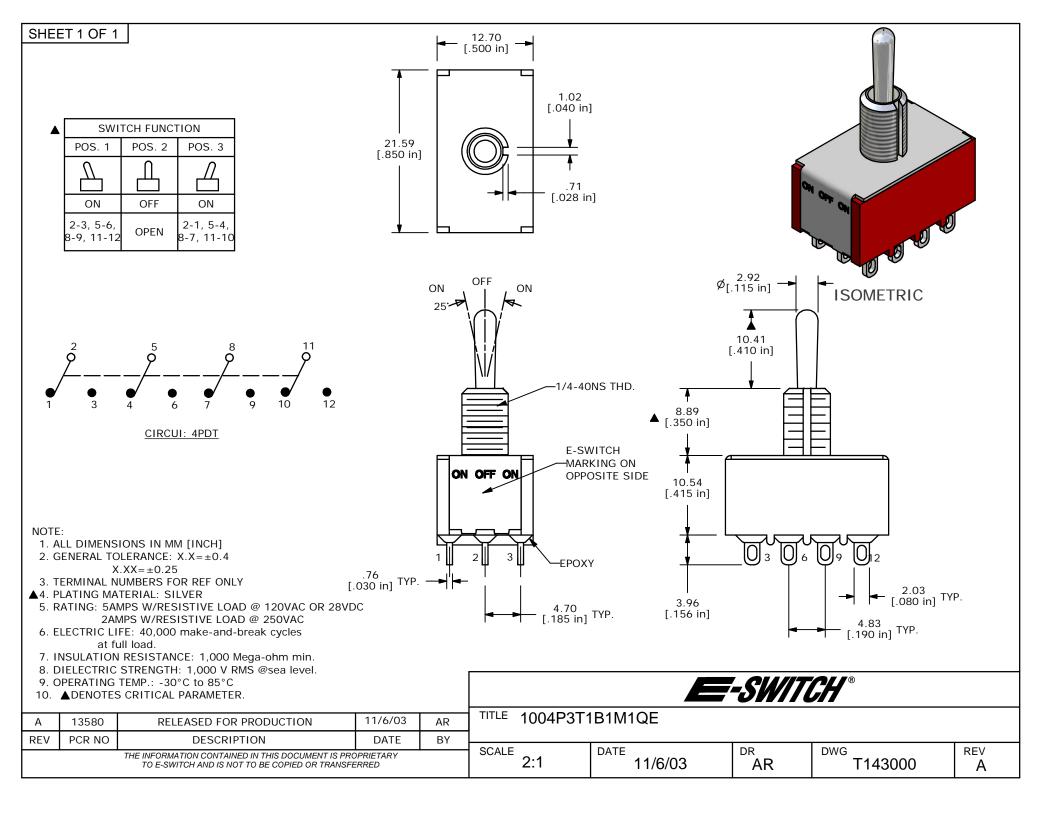

## **X-ON Electronics**

Largest Supplier of Electrical and Electronic Components

Click to view similar products for Toggle Switches category:

Click to view products by E-Switch manufacturer:

Other Similar products are found below:

8928K478 020017-13 60012L 6006L CS115W CS120W 637H/25 6663 7101SPDV30BE 7103SDV30BE 7105D 7108P3YAV2BE
71YY50282 7300K36 7301K38 7306K36 7310K36 7506K4 7592K6 7660K12 7691K14 7700K1 8396K108 8824K14 8828K13 8835K3
8858K44 PS83-121G 1-1825192-0 A201SCWZB04 A207SYCB04 A208J61ZQ0004 A221T1TCQ A232M1YCQ A323S1CWZQ
A423S1CWZG-M8 1201W 12156AX408 12147AGKX679 12246X778 12TW49-3D 130312 13037L 13001X AE101MD1W4B04
AE208SD1W4B04 MS24659-22D MS27407-5 1520230-9 1520231-1