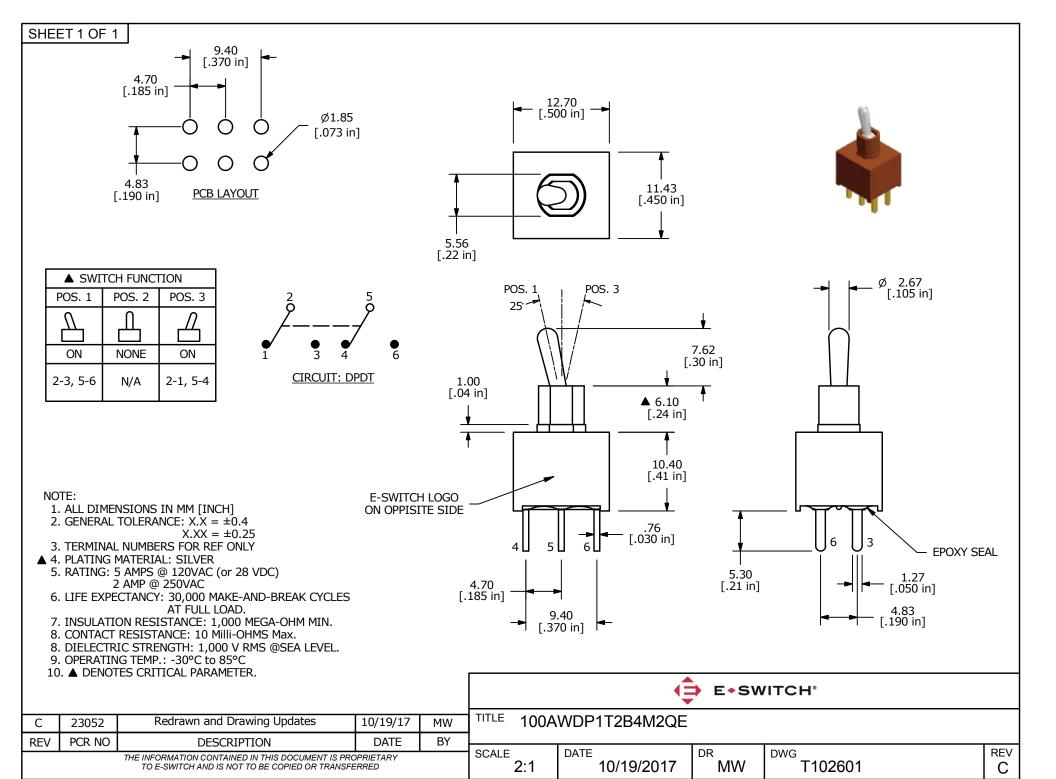

## **X-ON Electronics**

Largest Supplier of Electrical and Electronic Components

Click to view similar products for Toggle Switches category:

Click to view products by E-Switch manufacturer:

Other Similar products are found below:

8928K478 020017-13 60012L 6006L CS115W CS120W 637H/25 6663 7101SPDV30BE 7103SDV30BE 7105D 7108P3YAV2BE
71YY50282 7300K36 7301K38 7306K36 7310K36 7506K4 7592K6 7660K12 7691K14 7700K1 8396K108 8824K14 8828K13 8835K3
8858K44 PS83-121G 1-1825192-0 A201SCWZB04 A207SYCB04 A208J61ZQ0004 A221T1TCQ A232M1YCQ A323S1CWZQ
A423S1CWZG-M8 1201W 12156AX408 12147AGKX679 12246X778 12TW49-3D 130312 13037L 13001X AE101MD1W4B04
AE208SD1W4B04 MS24659-22D MS27407-5 1520230-9 1520231-1