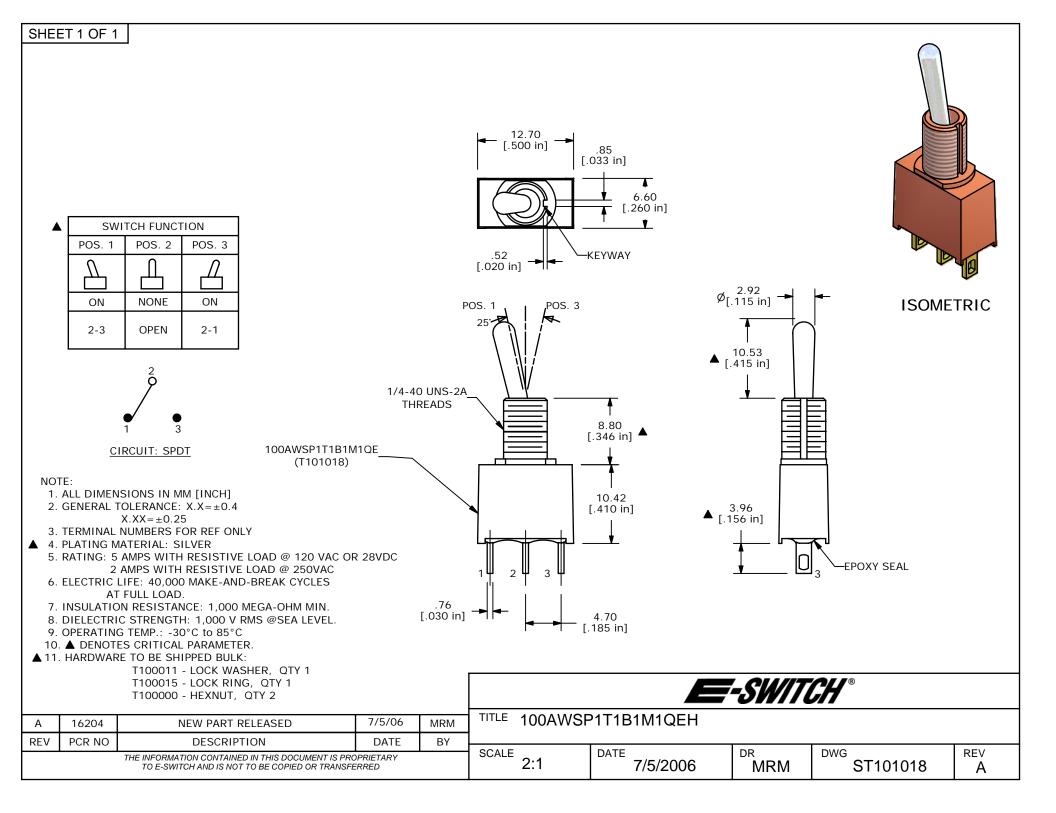

## **X-ON Electronics**

Largest Supplier of Electrical and Electronic Components

Click to view similar products for Toggle Switches category:

Click to view products by E-Switch manufacturer:

Other Similar products are found below :

8928K478 020017-13 60012L 6006L CS115W CS120W 637H/25 6663 7101SPDV30BE 7103SDV30BE 7105D 7108P3YAV2BE 71YY50282 7300K36 7301K38 7306K36 7310K36 7506K4 7592K6 7660K12 7691K14 7700K1 8396K108 8824K14 8828K13 8835K3 8858K44 PS83-121G 1-1825192-0 A201SCWZB04 A207SYCB04 A208J61ZQ0004 A221T1TCQ A232M1YCQ A323S1CWZQ A423S1CWZG-M8 1201W 12156AX408 12147AGKX679 12246X778 12TW49-3D 130312 13037L 13001X AE101MD1W4B04 AE208SD1W4B04 MS24659-22D MS27407-5 1520230-9 1520231-1