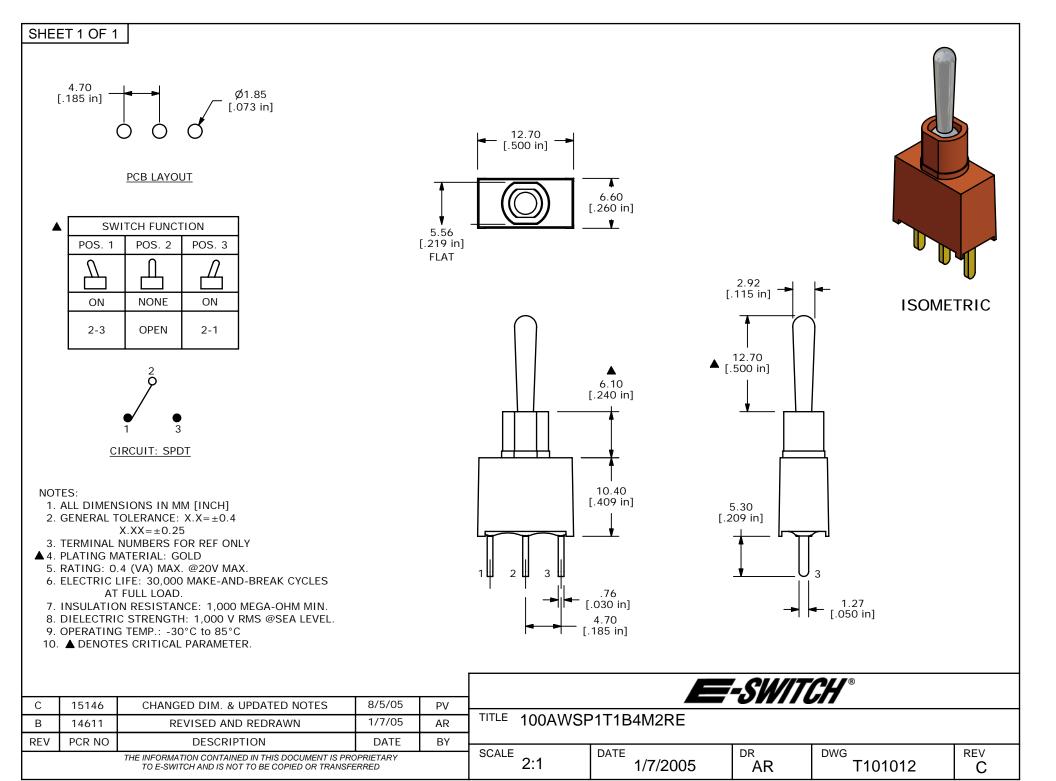

## **X-ON Electronics**

Largest Supplier of Electrical and Electronic Components

Click to view similar products for Toggle Switches category:

Click to view products by E-Switch manufacturer:

Other Similar products are found below :

8928K478 020017-13 60012L 6006L CS115W CS120W 637H/25 6663 7101SPDV30BE 7103SDV30BE 7105D 7108P3YAV2BE 71YY50282 7300K36 7301K38 7306K36 7310K36 7506K4 7592K6 7660K12 7691K14 7700K1 8396K108 8824K14 8828K13 8835K3 8858K44 PS83-121G 1-1825192-0 A201SCWZB04 A207SYCB04 A208J61ZQ0004 A221T1TCQ A232M1YCQ A323S1CWZQ A423S1CWZG-M8 1201W 12156AX408 12147AGKX679 12246X778 12TW49-3D 130312 13037L 13001X AE101MD1W4B04 AE208SD1W4B04 MS24659-22D MS27407-5 1520230-9 1520231-1