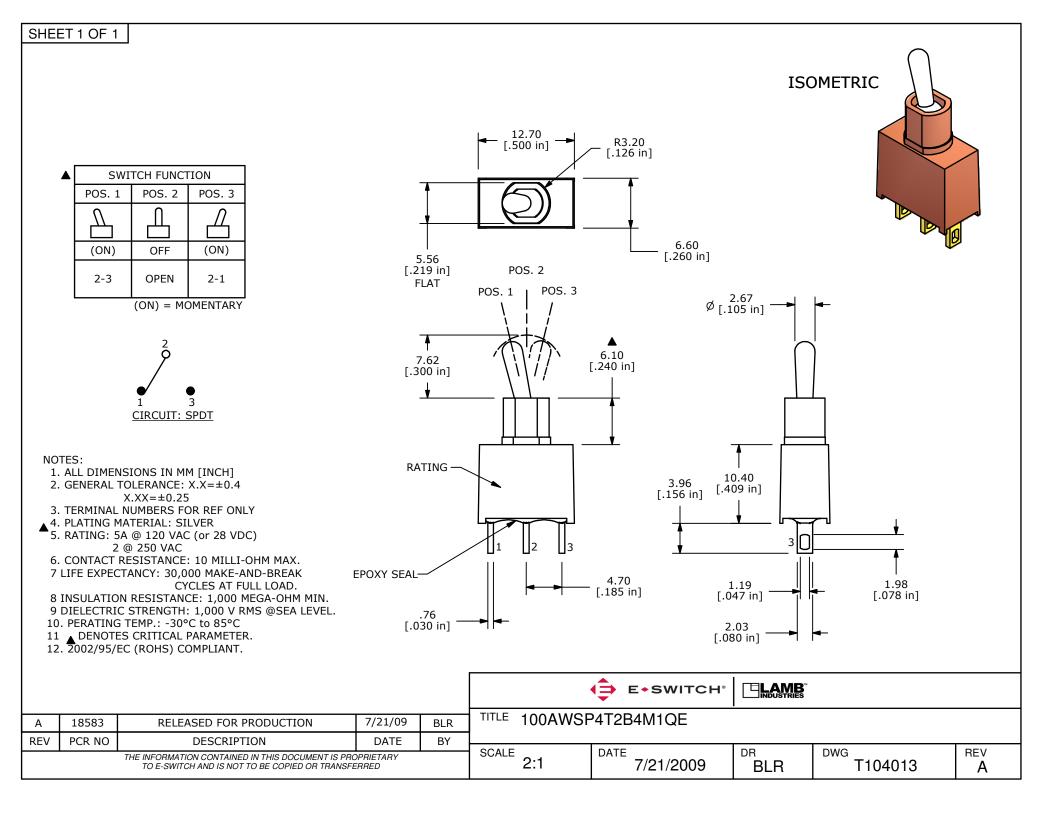

## **X-ON Electronics**

Largest Supplier of Electrical and Electronic Components

Click to view similar products for Toggle Switches category:

Click to view products by E-Switch manufacturer:

Other Similar products are found below :

8928K478 020017-13 60012L 6006L CS115W CS120W 637H/25 6663 7101SPDV30BE 7103SDV30BE 7105D 7108P3YAV2BE 71YY50282 7300K36 7301K38 7306K36 7310K36 7506K4 7592K6 7660K12 7691K14 7700K1 8396K108 8824K14 8828K13 8835K3 8858K44 PS83-121G 1-1825192-0 A201SCWZB04 A207SYCB04 A208J61ZQ0004 A221T1TCQ A232M1YCQ A323S1CWZQ A423S1CWZG-M8 1201W 12156AX408 12147AGKX679 12246X778 12TW49-3D 130312 13037L 13001X AE101MD1W4B04 AE208SD1W4B04 MS24659-22D MS27407-5 1520230-9 1520231-1