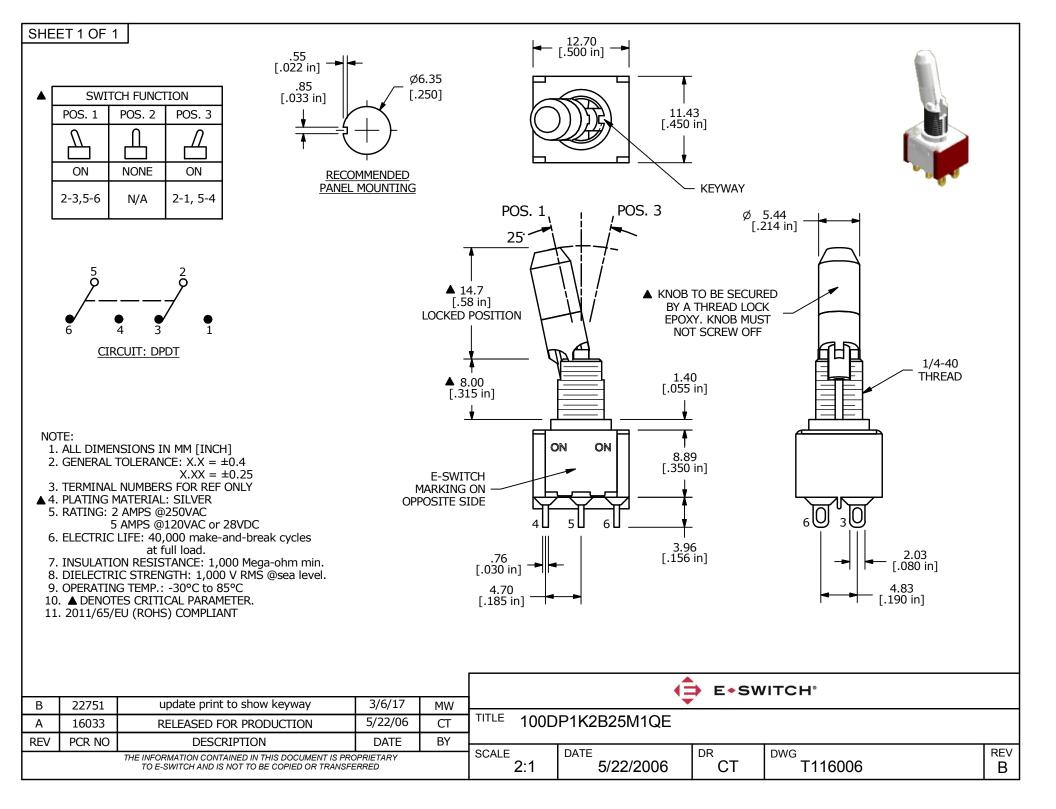

## **X-ON Electronics**

Largest Supplier of Electrical and Electronic Components

Click to view similar products for Toggle Switches category:

Click to view products by E-Switch manufacturer:

Other Similar products are found below :

8928K478 020017-13 60012L 6006L CS115W CS120W 637H/25 6663 7101SPDV30BE 7103SDV30BE 7105D 7108P3YAV2BE 71YY50282 7300K36 7301K38 7306K36 7310K36 7506K4 7592K6 7660K12 7691K14 7700K1 8396K108 8824K14 8828K13 8835K3 8858K44 PS83-121G 1-1825192-0 A201SCWZB04 A207SYCB04 A208J61ZQ0004 A221T1TCQ A232M1YCQ A323S1CWZQ A423S1CWZG-M8 1201W 12156AX408 12147AGKX679 12246X778 12TW49-3D 130312 13037L 13001X AE101MD1W4B04 AE208SD1W4B04 MS24659-22D MS27407-5 1520230-9 1520231-1