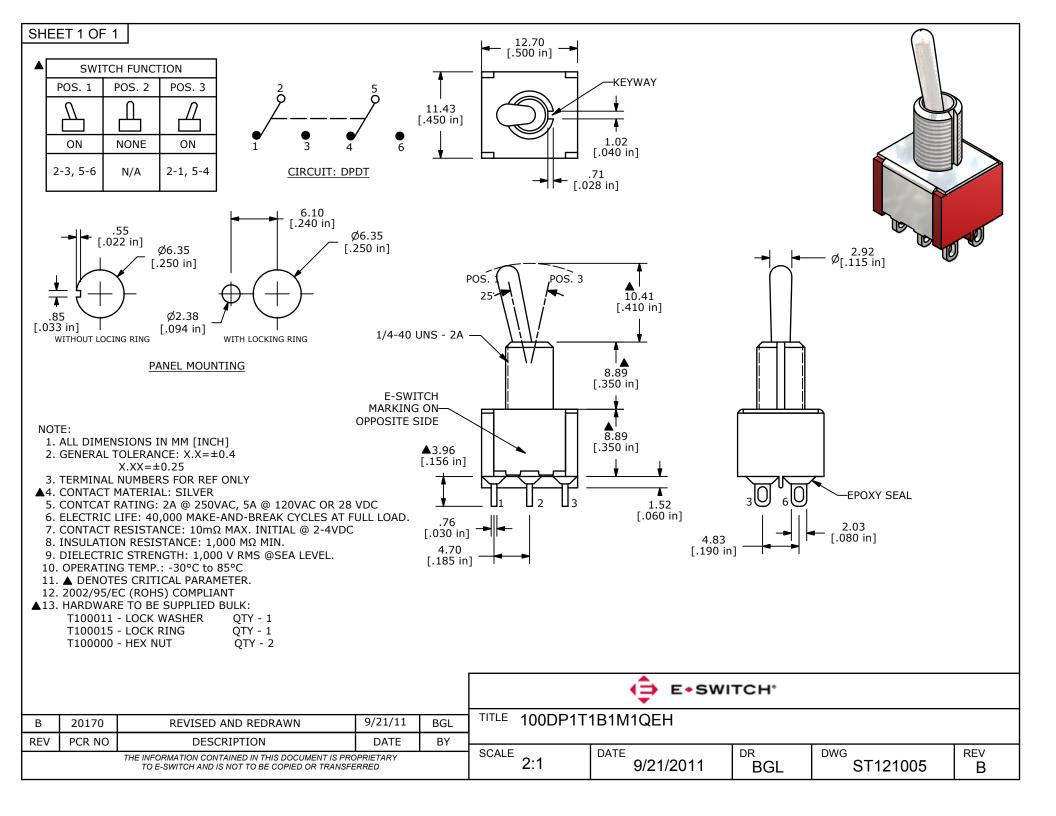

## **X-ON Electronics**

Largest Supplier of Electrical and Electronic Components

Click to view similar products for Toggle Switches category:

Click to view products by E-Switch manufacturer:

Other Similar products are found below:

8928K478 020017-13 60012L 6006L CS115W CS120W 637H/25 6663 7101SPDV30BE 7103SDV30BE 7105D 7108P3YAV2BE
71YY50282 7300K36 7301K38 7306K36 7310K36 7506K4 7592K6 7660K12 7691K14 7700K1 8396K108 8824K14 8828K13 8835K3
8858K44 PS83-121G 1-1825192-0 A201SCWZB04 A207SYCB04 A208J61ZQ0004 A221T1TCQ A232M1YCQ A323S1CWZQ
A423S1CWZG-M8 1201W 12156AX408 12147AGKX679 12246X778 12TW49-3D 130312 13037L 13001X AE101MD1W4B04
AE208SD1W4B04 MS24659-22D MS27407-5 1520230-9 1520231-1