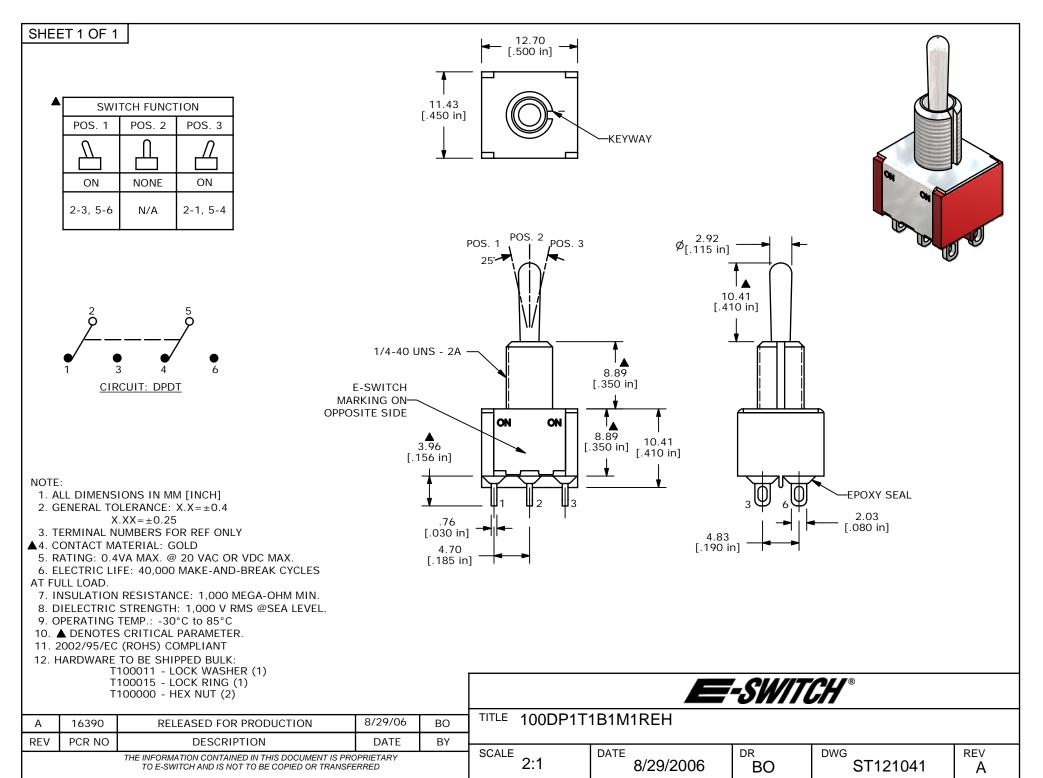

## **X-ON Electronics**

Largest Supplier of Electrical and Electronic Components

Click to view similar products for Toggle Switches category:

Click to view products by E-Switch manufacturer:

Other Similar products are found below:

8928K478 020017-13 60012L 6006L CS115W CS120W 637H/25 6663 7101SPDV30BE 7103SDV30BE 7105D 7108P3YAV2BE
71YY50282 7300K36 7301K38 7306K36 7310K36 7506K4 7592K6 7660K12 7691K14 7700K1 8396K108 8824K14 8828K13 8835K3
8858K44 PS83-121G 1-1825192-0 A201SCWZB04 A207SYCB04 A208J61ZQ0004 A221T1TCQ A232M1YCQ A323S1CWZQ
A423S1CWZG-M8 1201W 12156AX408 12147AGKX679 12246X778 12TW49-3D 130312 13037L 13001X AE101MD1W4B04
AE208SD1W4B04 MS24659-22D MS27407-5 1520230-9 1520231-1