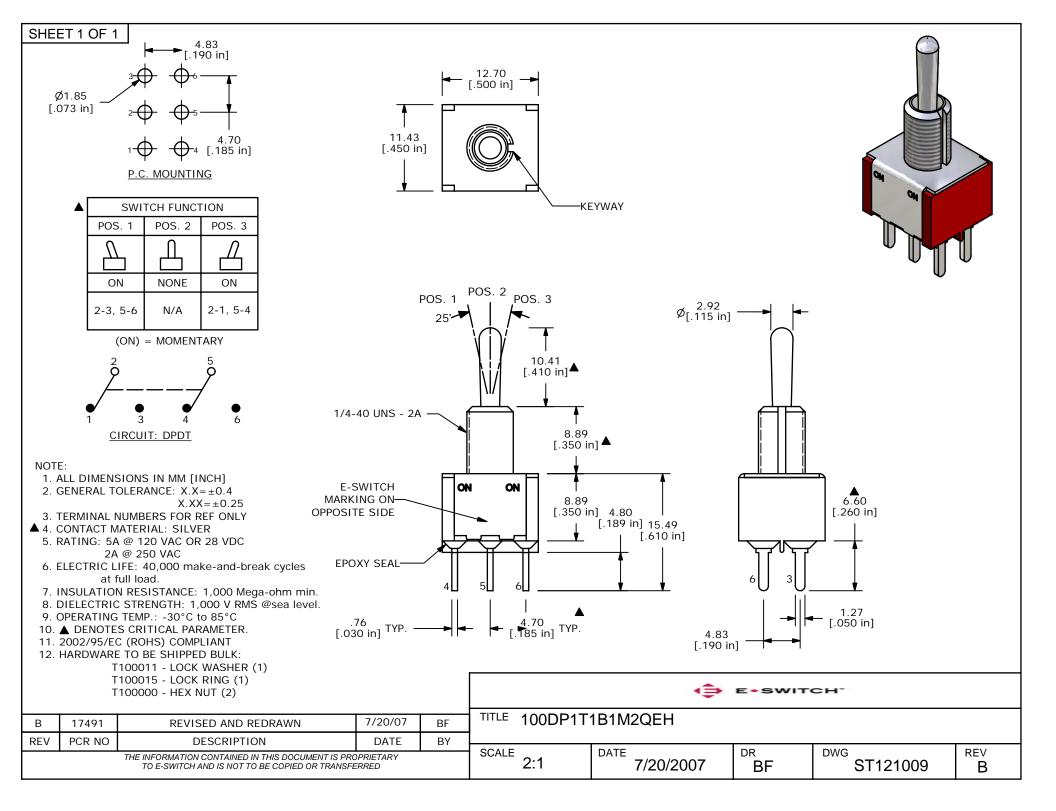

## **X-ON Electronics**

Largest Supplier of Electrical and Electronic Components

Click to view similar products for Toggle Switches category:

Click to view products by E-Switch manufacturer:

Other Similar products are found below :

8928K478 020017-13 60012L 6006L CS115W CS120W 637H/25 6663 7101SPDV30BE 7103SDV30BE 7105D 7108P3YAV2BE 71YY50282 7300K36 7301K38 7306K36 7310K36 7506K4 7592K6 7660K12 7691K14 7700K1 8396K108 8824K14 8828K13 8835K3 8858K44 PS83-121G 1-1825192-0 A201SCWZB04 A207SYCB04 A208J61ZQ0004 A221T1TCQ A232M1YCQ A323S1CWZQ A423S1CWZG-M8 1201W 12156AX408 12147AGKX679 12246X778 12TW49-3D 130312 13037L 13001X AE101MD1W4B04 AE208SD1W4B04 MS24659-22D MS27407-5 1520230-9 1520231-1