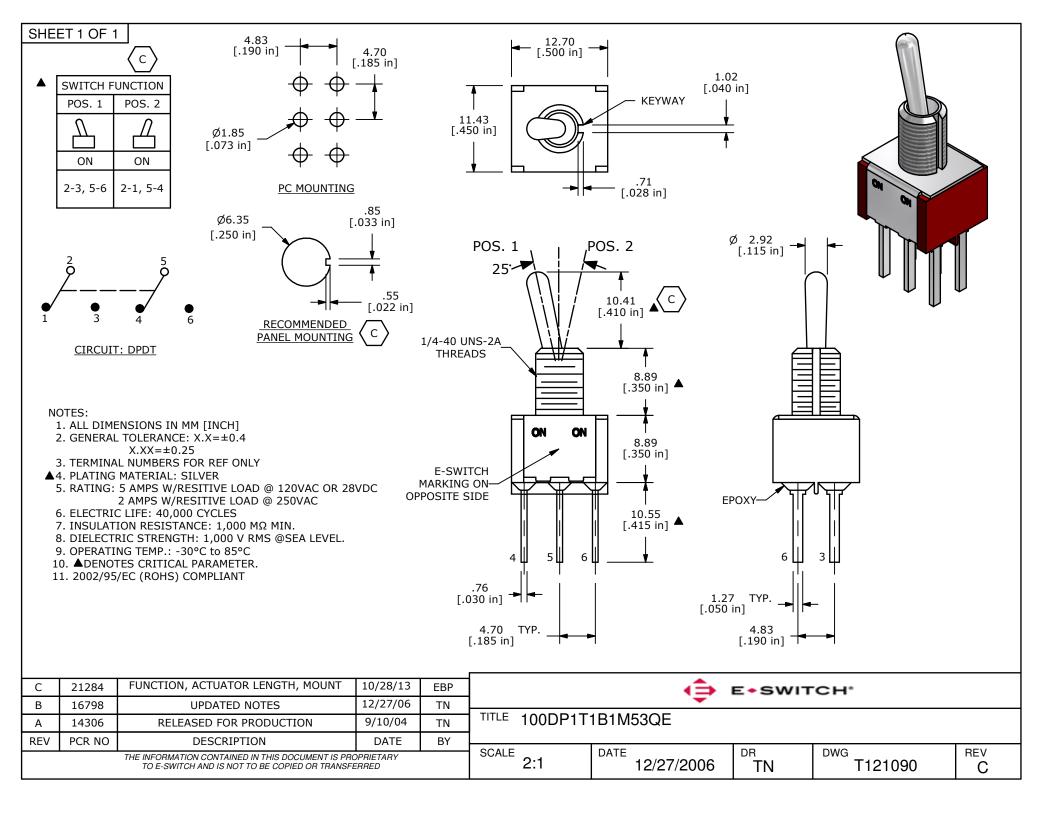

## **X-ON Electronics**

Largest Supplier of Electrical and Electronic Components

Click to view similar products for Toggle Switches category:

Click to view products by E-Switch manufacturer:

Other Similar products are found below:

8928K478 020017-13 60012L 6006L CS115W CS120W 637H/25 6663 7101SPDV30BE 7103SDV30BE 7105D 7108P3YAV2BE
71YY50282 7300K36 7301K38 7306K36 7310K36 7506K4 7592K6 7660K12 7691K14 7700K1 8396K108 8824K14 8828K13 8835K3
8858K44 PS83-121G 1-1825192-0 A201SCWZB04 A207SYCB04 A208J61ZQ0004 A221T1TCQ A232M1YCQ A323S1CWZQ
A423S1CWZG-M8 1201W 12156AX408 12147AGKX679 12246X778 12TW49-3D 130312 13037L 13001X AE101MD1W4B04
AE208SD1W4B04 MS24659-22D MS27407-5 1520230-9 1520231-1