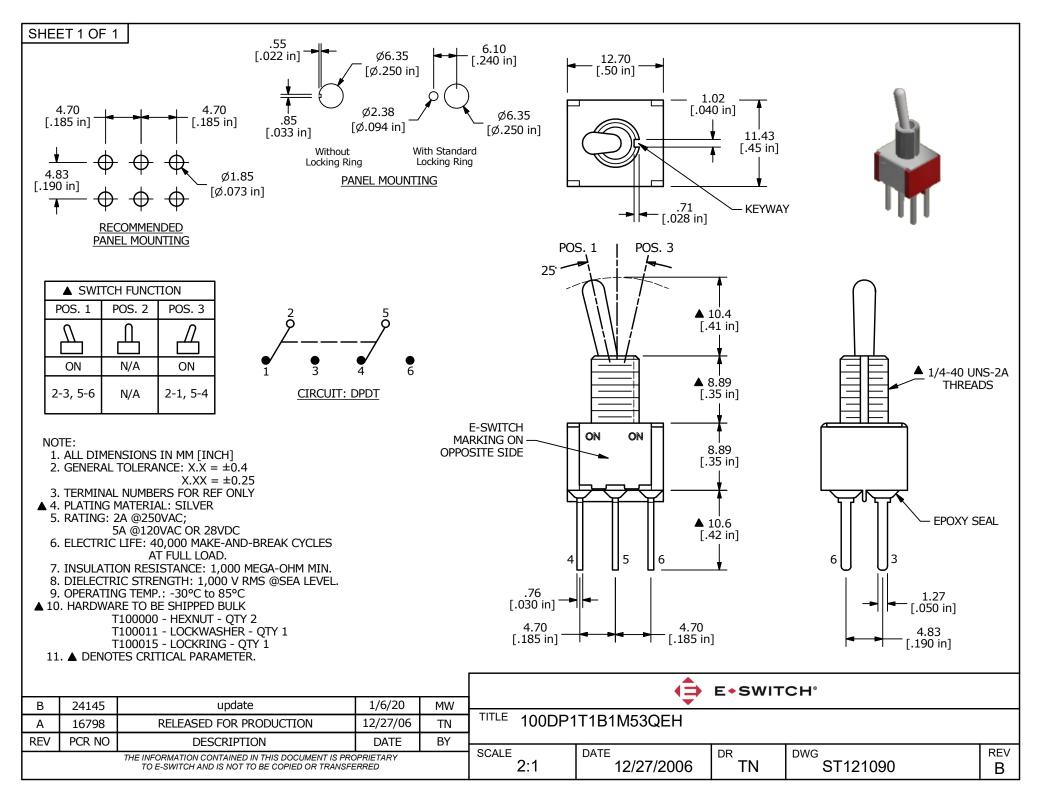

## **X-ON Electronics**

Largest Supplier of Electrical and Electronic Components

Click to view similar products for Toggle Switches category:

Click to view products by E-Switch manufacturer:

Other Similar products are found below :

8928K478 020017-13 60012L 6006L CS115W CS120W 637H/25 6663 7101SPDV30BE 7103SDV30BE 7105D 7108P3YAV2BE 71YY50282 7300K36 7301K38 7306K36 7310K36 7506K4 7592K6 7660K12 7691K14 7700K1 8396K108 8824K14 8828K13 8835K3 8858K44 PS83-121G 1-1825192-0 A201SCWZB04 A207SYCB04 A208J61ZQ0004 A221T1TCQ A232M1YCQ A323S1CWZQ A423S1CWZG-M8 1201W 12156AX408 12147AGKX679 12246X778 12TW49-3D 130312 13037L 13001X AE101MD1W4B04 AE208SD1W4B04 MS24659-22D MS27407-5 1520230-9 1520231-1