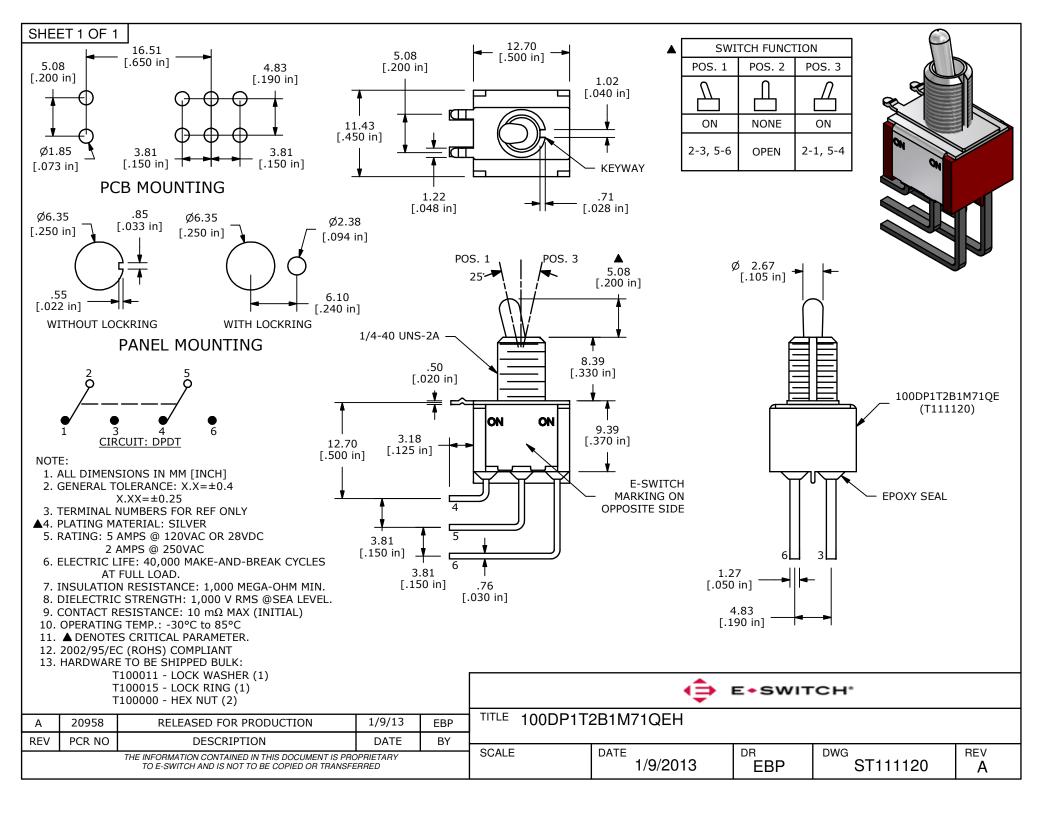

## **X-ON Electronics**

Largest Supplier of Electrical and Electronic Components

Click to view similar products for Toggle Switches category:

Click to view products by E-Switch manufacturer:

Other Similar products are found below :

8928K478 020017-13 60012L 6006L CS115W CS120W 637H/25 6663 7101SPDV30BE 7103SDV30BE 7105D 7108P3YAV2BE 71YY50282 7300K36 7301K38 7306K36 7310K36 7506K4 7592K6 7660K12 7691K14 7700K1 8396K108 8824K14 8828K13 8835K3 8858K44 PS83-121G 1-1825192-0 A201SCWZB04 A207SYCB04 A208J61ZQ0004 A221T1TCQ A232M1YCQ A323S1CWZQ A423S1CWZG-M8 1201W 12156AX408 12147AGKX679 12246X778 12TW49-3D 130312 13037L 13001X AE101MD1W4B04 AE208SD1W4B04 MS24659-22D MS27407-5 1520230-9 1520231-1