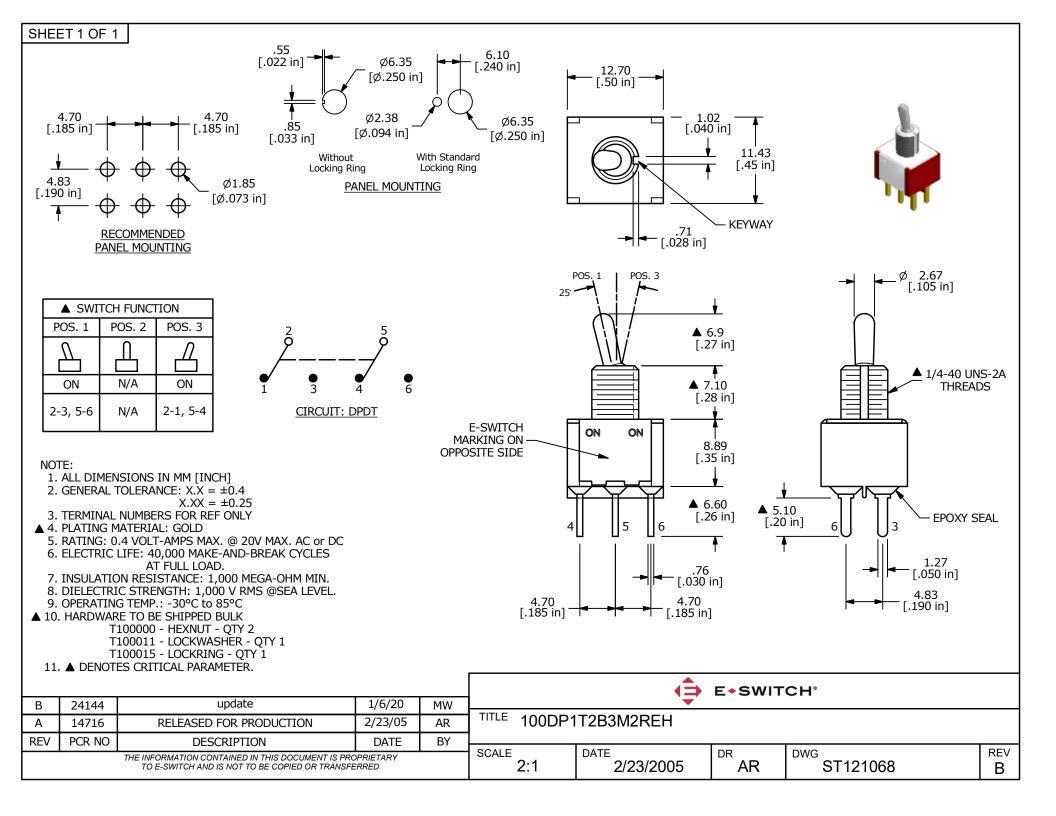

## **X-ON Electronics**

Largest Supplier of Electrical and Electronic Components

Click to view similar products for Toggle Switches category:

Click to view products by E-Switch manufacturer:

Other Similar products are found below:

8928K478 020017-13 60012L 6006L CS115W CS120W 637H/25 6663 7101SPDV30BE 7103SDV30BE 7105D 7108P3YAV2BE
71YY50282 7300K36 7301K38 7306K36 7310K36 7506K4 7592K6 7660K12 7691K14 7700K1 8396K108 8824K14 8828K13 8835K3
8858K44 PS83-121G 1-1825192-0 A201SCWZB04 A207SYCB04 A208J61ZQ0004 A221T1TCQ A232M1YCQ A323S1CWZQ
A423S1CWZG-M8 1201W 12156AX408 12147AGKX679 12246X778 12TW49-3D 130312 13037L 13001X AE101MD1W4B04
AE208SD1W4B04 MS24659-22D MS27407-5 1520230-9 1520231-1