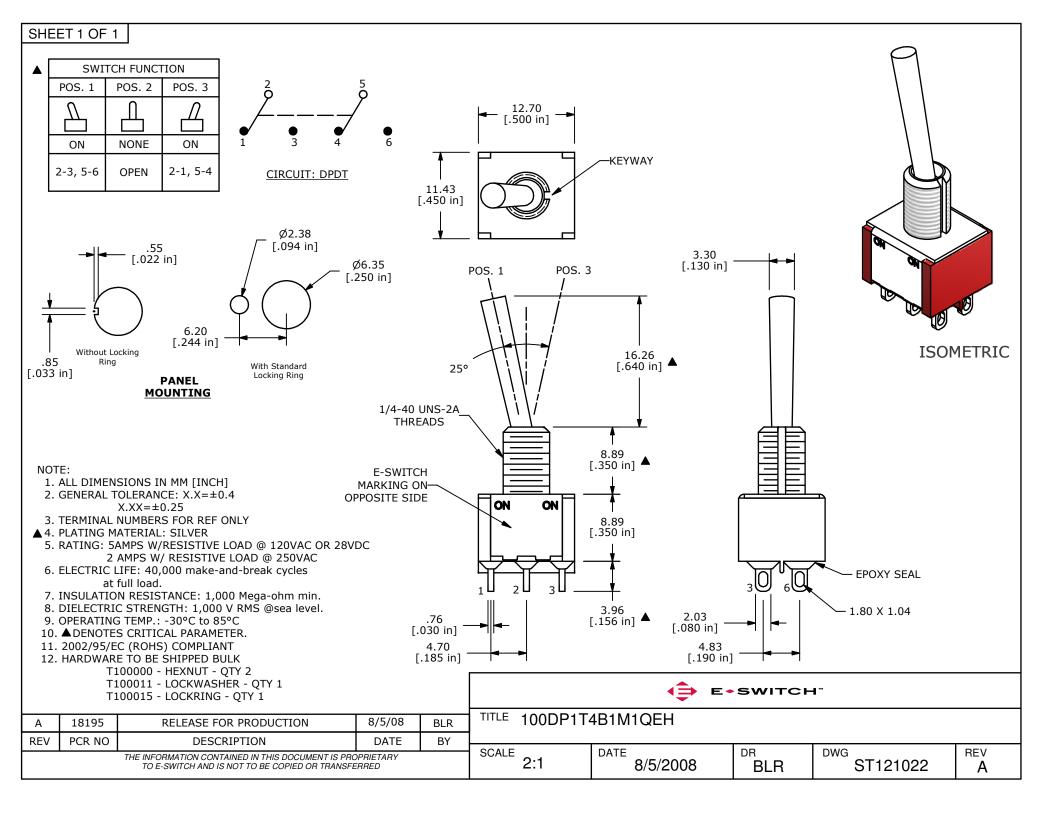

## **X-ON Electronics**

Largest Supplier of Electrical and Electronic Components

Click to view similar products for Toggle Switches category:

Click to view products by E-Switch manufacturer:

Other Similar products are found below:

8928K478 020017-13 60012L 6006L CS115W CS120W 637H/25 6663 7101SPDV30BE 7103SDV30BE 7105D 7108P3YAV2BE
71YY50282 7300K36 7301K38 7306K36 7310K36 7506K4 7592K6 7660K12 7691K14 7700K1 8396K108 8824K14 8828K13 8835K3
8858K44 PS83-121G 1-1825192-0 A201SCWZB04 A207SYCB04 A208J61ZQ0004 A221T1TCQ A232M1YCQ A323S1CWZQ
A423S1CWZG-M8 1201W 12156AX408 12147AGKX679 12246X778 12TW49-3D 130312 13037L 13001X AE101MD1W4B04
AE208SD1W4B04 MS24659-22D MS27407-5 1520230-9 1520231-1