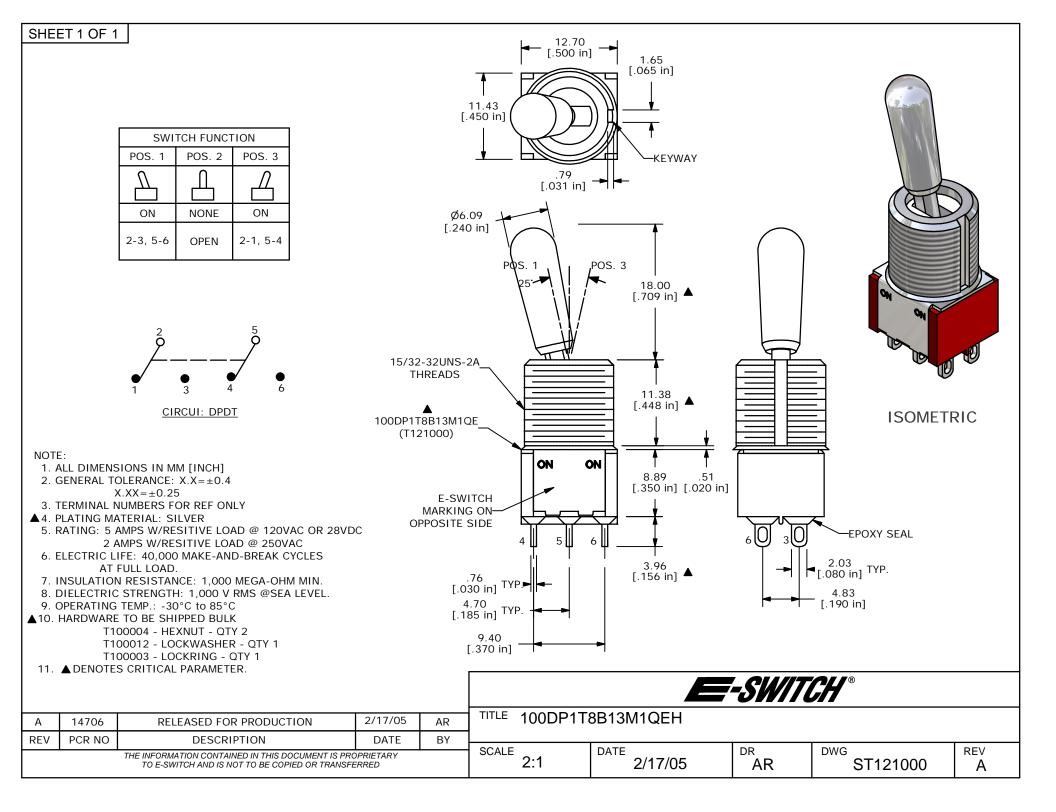

## **X-ON Electronics**

Largest Supplier of Electrical and Electronic Components

Click to view similar products for Toggle Switches category:

Click to view products by E-Switch manufacturer:

Other Similar products are found below :

8928K478 020017-13 60012L 6006L CS115W CS120W 637H/25 6663 7101SPDV30BE 7103SDV30BE 7105D 7108P3YAV2BE 71YY50282 7300K36 7301K38 7306K36 7310K36 7506K4 7592K6 7660K12 7691K14 7700K1 8396K108 8824K14 8828K13 8835K3 8858K44 PS83-121G 1-1825192-0 A201SCWZB04 A207SYCB04 A208J61ZQ0004 A221T1TCQ A232M1YCQ A323S1CWZQ A423S1CWZG-M8 1201W 12156AX408 12147AGKX679 12246X778 12TW49-3D 130312 13037L 13001X AE101MD1W4B04 AE208SD1W4B04 MS24659-22D MS27407-5 1520230-9 1520231-1