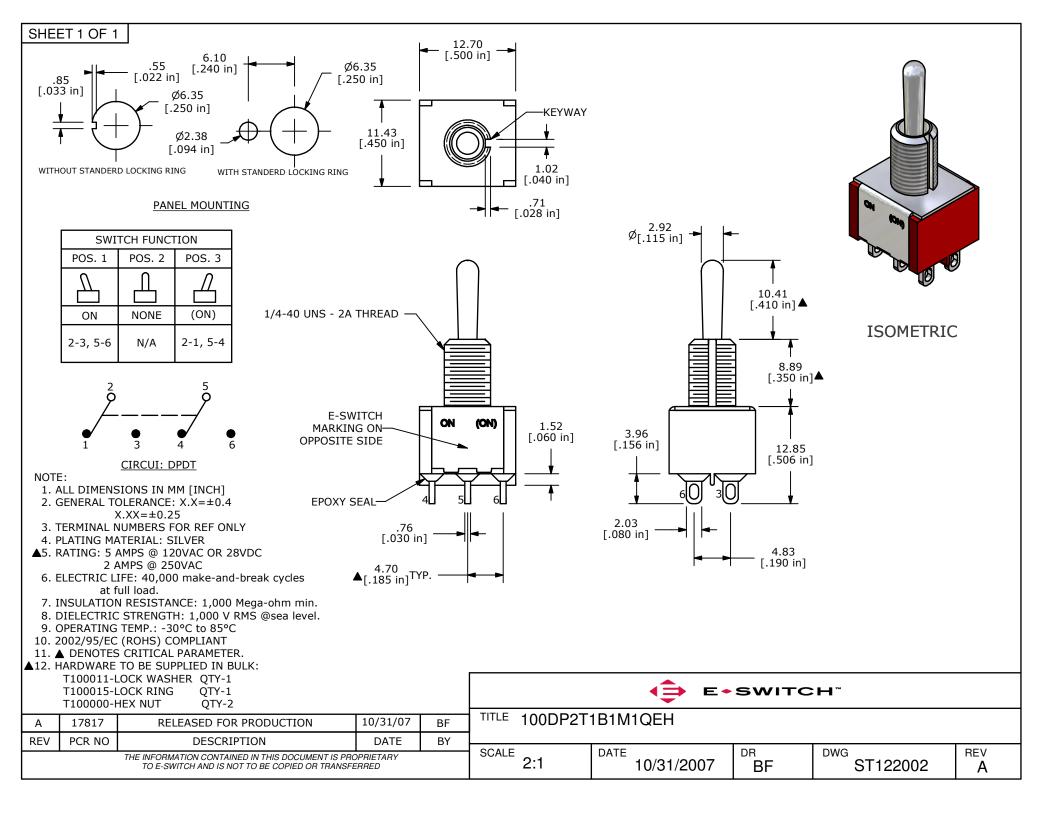

## **X-ON Electronics**

Largest Supplier of Electrical and Electronic Components

Click to view similar products for Toggle Switches category:

Click to view products by E-Switch manufacturer:

Other Similar products are found below:

8928K478 020017-13 60012L 6006L CS115W CS120W 637H/25 6663 7101SPDV30BE 7103SDV30BE 7105D 7108P3YAV2BE
71YY50282 7300K36 7301K38 7306K36 7310K36 7506K4 7592K6 7660K12 7691K14 7700K1 8396K108 8824K14 8828K13 8835K3
8858K44 PS83-121G 1-1825192-0 A201SCWZB04 A207SYCB04 A208J61ZQ0004 A221T1TCQ A232M1YCQ A323S1CWZQ
A423S1CWZG-M8 1201W 12156AX408 12147AGKX679 12246X778 12TW49-3D 130312 13037L 13001X AE101MD1W4B04
AE208SD1W4B04 MS24659-22D MS27407-5 1520230-9 1520231-1