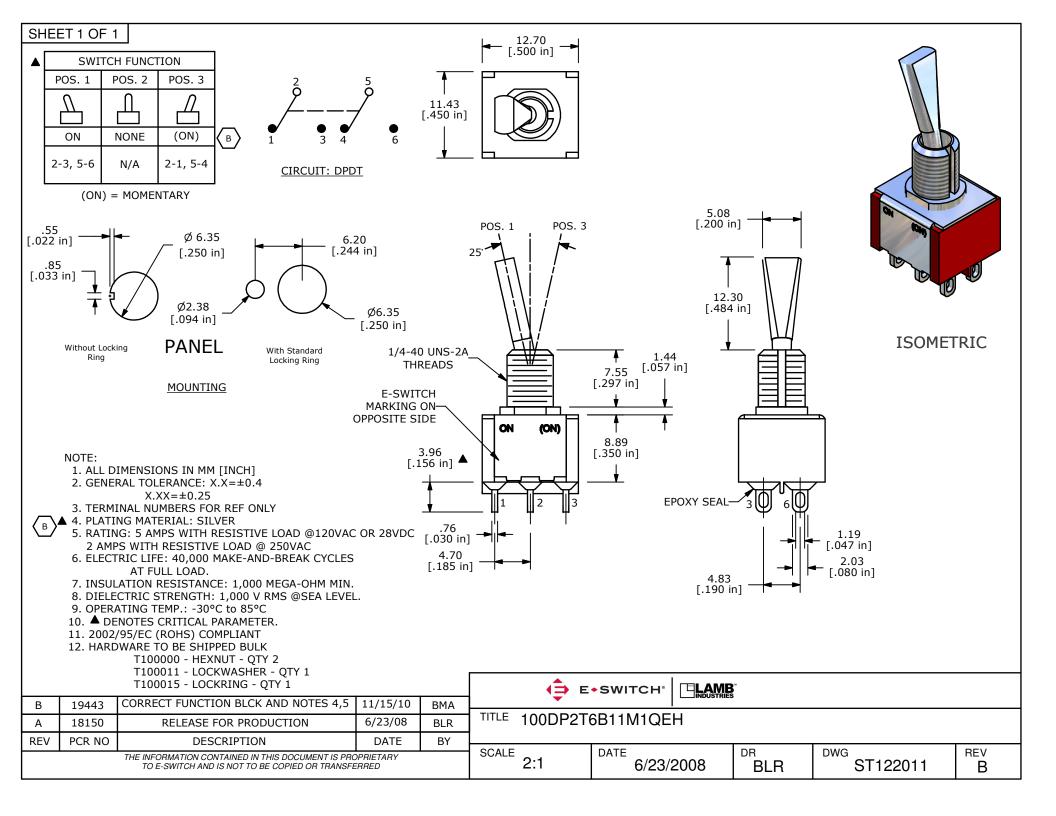

## **X-ON Electronics**

Largest Supplier of Electrical and Electronic Components

Click to view similar products for Toggle Switches category:

Click to view products by E-Switch manufacturer:

Other Similar products are found below:

8928K478 020017-13 60012L 6006L CS115W CS120W 637H/25 6663 7101SPDV30BE 7103SDV30BE 7105D 7108P3YAV2BE
71YY50282 7300K36 7301K38 7306K36 7310K36 7506K4 7592K6 7660K12 7691K14 7700K1 8396K108 8824K14 8828K13 8835K3
8858K44 PS83-121G 1-1825192-0 A201SCWZB04 A207SYCB04 A208J61ZQ0004 A221T1TCQ A232M1YCQ A323S1CWZQ
A423S1CWZG-M8 1201W 12156AX408 12147AGKX679 12246X778 12TW49-3D 130312 13037L 13001X AE101MD1W4B04
AE208SD1W4B04 MS24659-22D MS27407-5 1520230-9 1520231-1