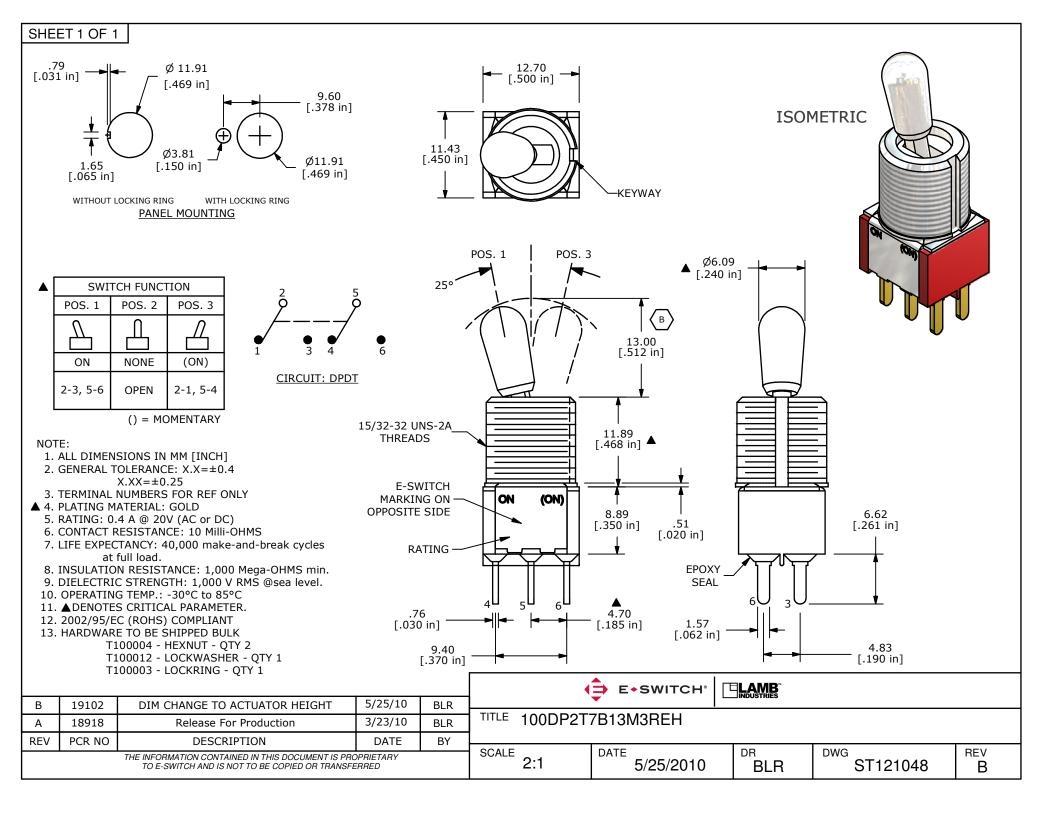

## **X-ON Electronics**

Largest Supplier of Electrical and Electronic Components

Click to view similar products for Toggle Switches category:

Click to view products by E-Switch manufacturer:

Other Similar products are found below:

8928K478 020017-13 60012L 6006L CS115W CS120W 637H/25 6663 7101SPDV30BE 7103SDV30BE 7105D 7108P3YAV2BE
71YY50282 7300K36 7301K38 7306K36 7310K36 7506K4 7592K6 7660K12 7691K14 7700K1 8396K108 8824K14 8828K13 8835K3
8858K44 PS83-121G 1-1825192-0 A201SCWZB04 A207SYCB04 A208J61ZQ0004 A221T1TCQ A232M1YCQ A323S1CWZQ
A423S1CWZG-M8 1201W 12156AX408 12147AGKX679 12246X778 12TW49-3D 130312 13037L 13001X AE101MD1W4B04
AE208SD1W4B04 MS24659-22D MS27407-5 1520230-9 1520231-1