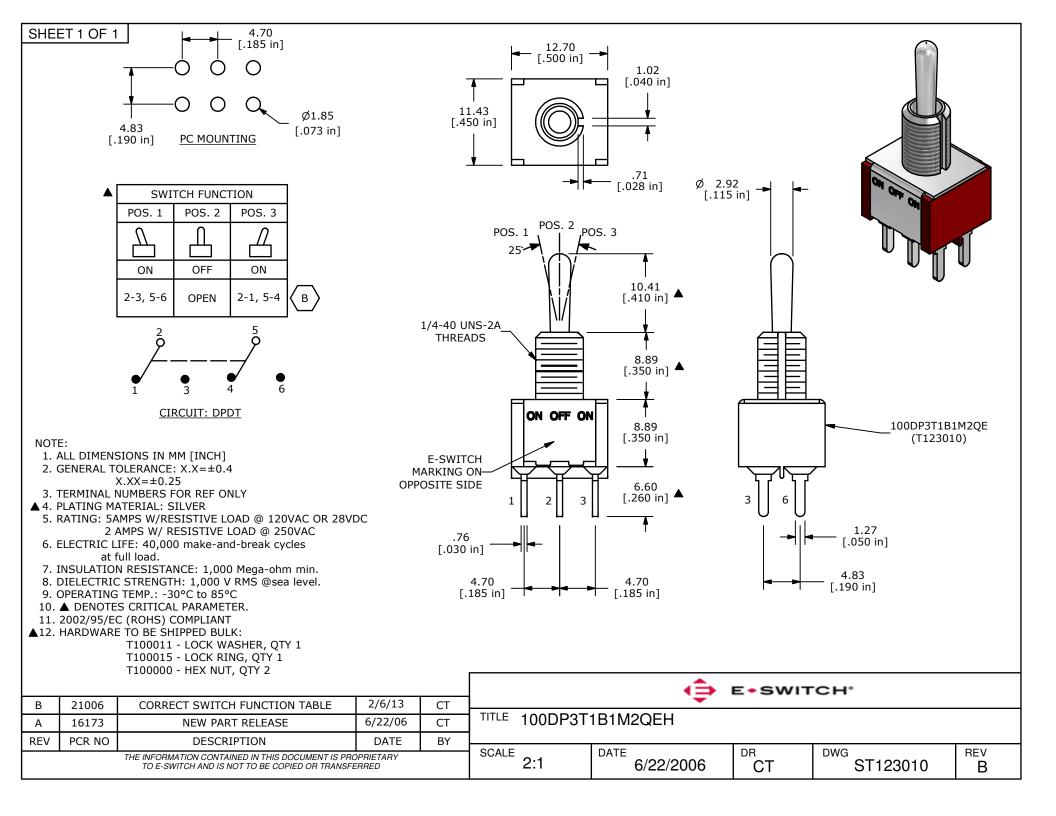

## **X-ON Electronics**

Largest Supplier of Electrical and Electronic Components

Click to view similar products for Toggle Switches category:

Click to view products by E-Switch manufacturer:

Other Similar products are found below :

8928K478 020017-13 60012L 6006L CS115W CS120W 637H/25 6663 7101SPDV30BE 7103SDV30BE 7105D 7108P3YAV2BE 71YY50282 7300K36 7301K38 7306K36 7310K36 7506K4 7592K6 7660K12 7691K14 7700K1 8396K108 8824K14 8828K13 8835K3 8858K44 PS83-121G 1-1825192-0 A201SCWZB04 A207SYCB04 A208J61ZQ0004 A221T1TCQ A232M1YCQ A323S1CWZQ A423S1CWZG-M8 1201W 12156AX408 12147AGKX679 12246X778 12TW49-3D 130312 13037L 13001X AE101MD1W4B04 AE208SD1W4B04 MS24659-22D MS27407-5 1520230-9 1520231-1