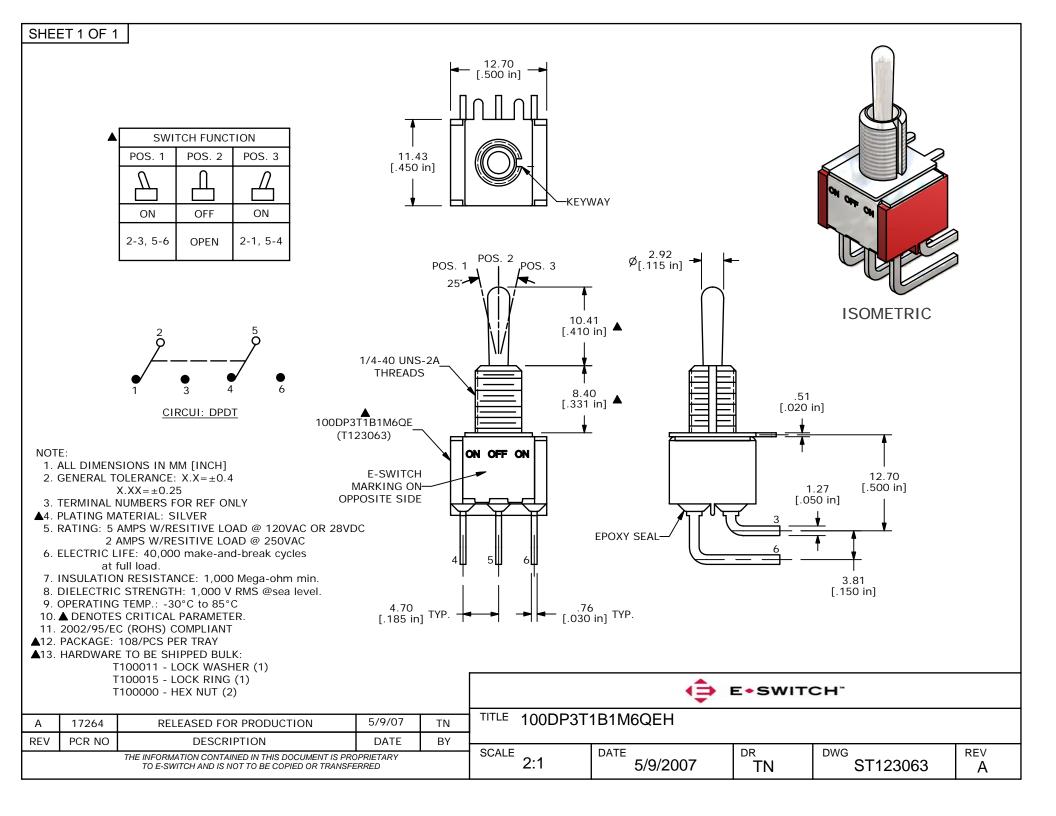

## **X-ON Electronics**

Largest Supplier of Electrical and Electronic Components

Click to view similar products for Toggle Switches category:

Click to view products by E-Switch manufacturer:

Other Similar products are found below:

8928K478 020017-13 60012L 6006L CS115W CS120W 637H/25 6663 7101SPDV30BE 7103SDV30BE 7105D 7108P3YAV2BE
71YY50282 7300K36 7301K38 7306K36 7310K36 7506K4 7592K6 7660K12 7691K14 7700K1 8396K108 8824K14 8828K13 8835K3
8858K44 PS83-121G 1-1825192-0 A201SCWZB04 A207SYCB04 A208J61ZQ0004 A221T1TCQ A232M1YCQ A323S1CWZQ
A423S1CWZG-M8 1201W 12156AX408 12147AGKX679 12246X778 12TW49-3D 130312 13037L 13001X AE101MD1W4B04
AE208SD1W4B04 MS24659-22D MS27407-5 1520230-9 1520231-1