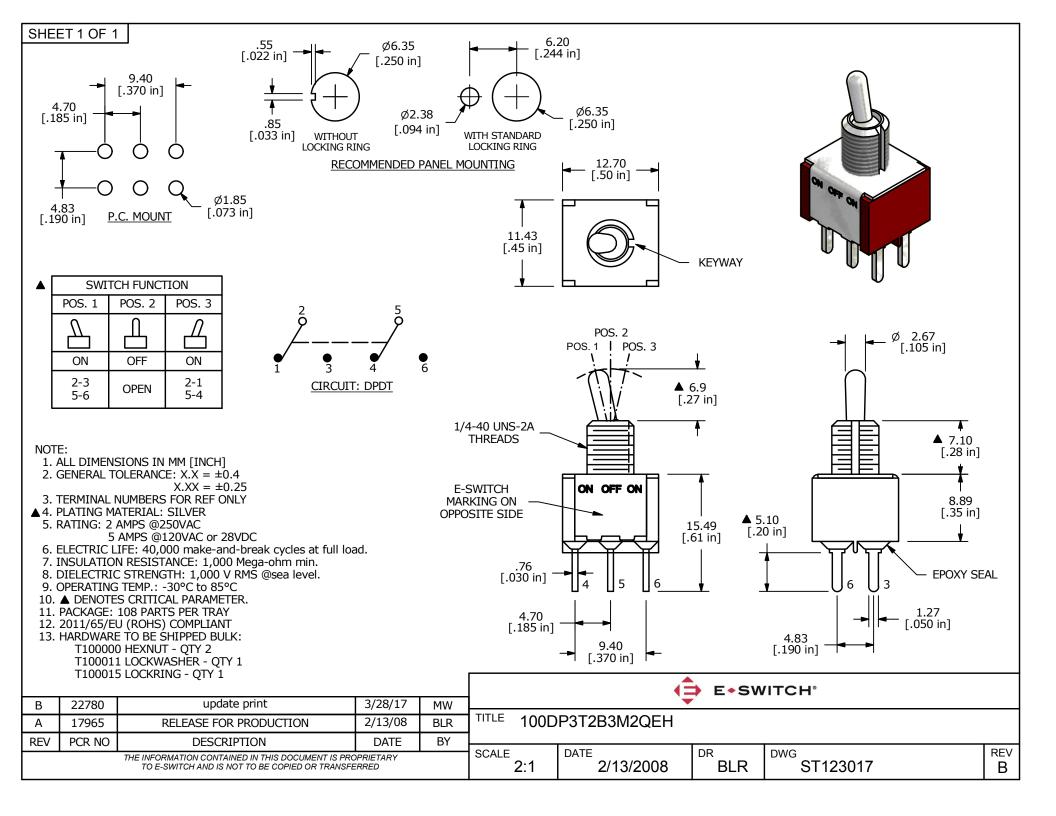

## **X-ON Electronics**

Largest Supplier of Electrical and Electronic Components

Click to view similar products for Toggle Switches category:

Click to view products by E-Switch manufacturer:

Other Similar products are found below:

8928K478 020017-13 60012L 6006L CS115W CS120W 637H/25 6663 7101SPDV30BE 7103SDV30BE 7105D 7108P3YAV2BE
71YY50282 7300K36 7301K38 7306K36 7310K36 7506K4 7592K6 7660K12 7691K14 7700K1 8396K108 8824K14 8828K13 8835K3
8858K44 PS83-121G 1-1825192-0 A201SCWZB04 A207SYCB04 A208J61ZQ0004 A221T1TCQ A232M1YCQ A323S1CWZQ
A423S1CWZG-M8 1201W 12156AX408 12147AGKX679 12246X778 12TW49-3D 130312 13037L 13001X AE101MD1W4B04
AE208SD1W4B04 MS24659-22D MS27407-5 1520230-9 1520231-1