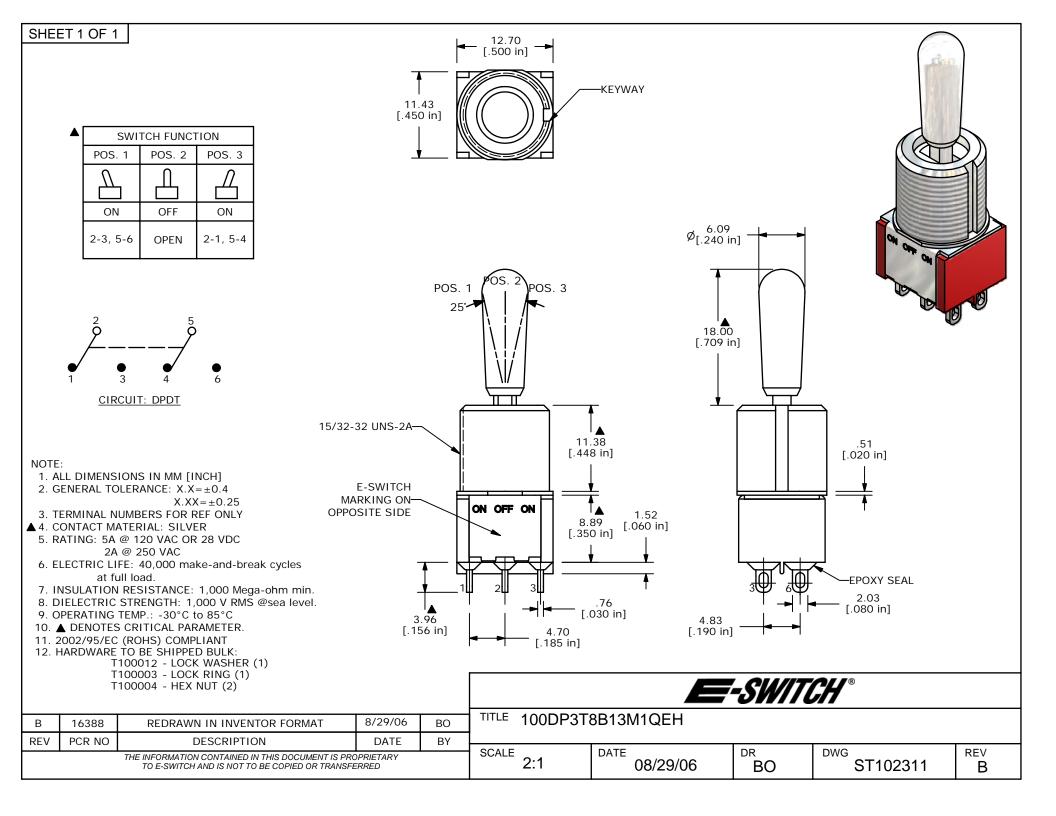

## **X-ON Electronics**

Largest Supplier of Electrical and Electronic Components

Click to view similar products for Toggle Switches category:

Click to view products by E-Switch manufacturer:

Other Similar products are found below :

8928K478 020017-13 60012L 6006L CS115W CS120W 637H/25 6663 7101SPDV30BE 7103SDV30BE 7105D 7108P3YAV2BE 71YY50282 7300K36 7301K38 7306K36 7310K36 7506K4 7592K6 7660K12 7691K14 7700K1 8396K108 8824K14 8828K13 8835K3 8858K44 PS83-121G 1-1825192-0 A201SCWZB04 A207SYCB04 A208J61ZQ0004 A221T1TCQ A232M1YCQ A323S1CWZQ A423S1CWZG-M8 1201W 12156AX408 12147AGKX679 12246X778 12TW49-3D 130312 13037L 13001X AE101MD1W4B04 AE208SD1W4B04 MS24659-22D MS27407-5 1520230-9 1520231-1