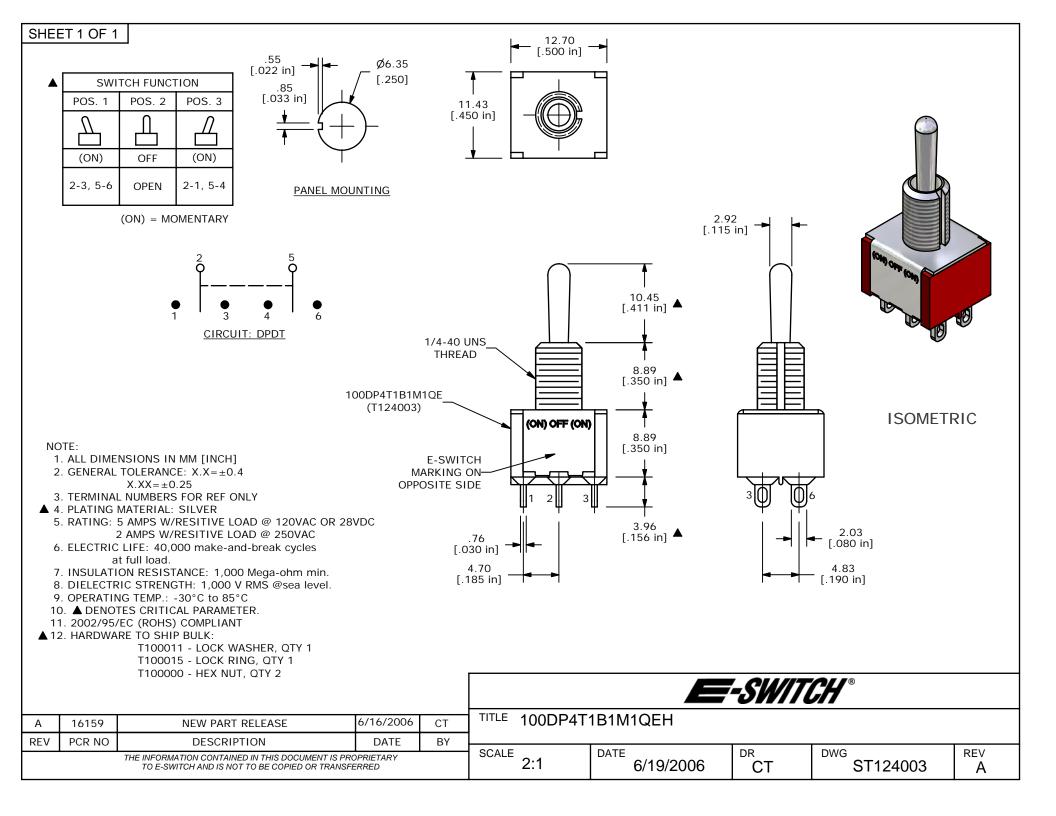

## **X-ON Electronics**

Largest Supplier of Electrical and Electronic Components

Click to view similar products for Toggle Switches category:

Click to view products by E-Switch manufacturer:

Other Similar products are found below:

8928K478 020017-13 60012L 6006L CS115W CS120W 637H/25 6663 7101SPDV30BE 7103SDV30BE 7105D 7108P3YAV2BE
71YY50282 7300K36 7301K38 7306K36 7310K36 7506K4 7592K6 7660K12 7691K14 7700K1 8396K108 8824K14 8828K13 8835K3
8858K44 PS83-121G 1-1825192-0 A201SCWZB04 A207SYCB04 A208J61ZQ0004 A221T1TCQ A232M1YCQ A323S1CWZQ
A423S1CWZG-M8 1201W 12156AX408 12147AGKX679 12246X778 12TW49-3D 130312 13037L 13001X AE101MD1W4B04
AE208SD1W4B04 MS24659-22D MS27407-5 1520230-9 1520231-1