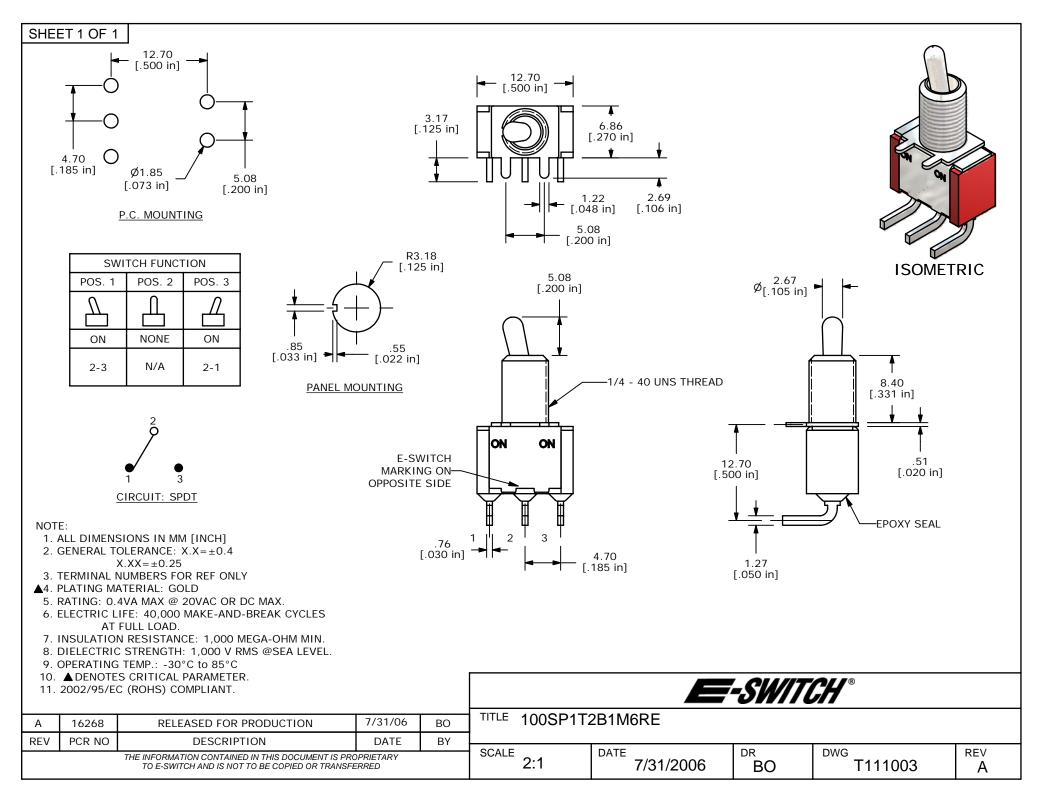

## **X-ON Electronics**

Largest Supplier of Electrical and Electronic Components

Click to view similar products for Toggle Switches category:

Click to view products by E-Switch manufacturer:

Other Similar products are found below:

8928K478 020017-13 60012L 6006L CS115W CS120W 637H/25 6663 7101SPDV30BE 7103SDV30BE 7105D 7108P3YAV2BE
71YY50282 7300K36 7301K38 7306K36 7310K36 7506K4 7592K6 7660K12 7691K14 7700K1 8396K108 8824K14 8828K13 8835K3
8858K44 PS83-121G 1-1825192-0 A201SCWZB04 A207SYCB04 A208J61ZQ0004 A221T1TCQ A232M1YCQ A323S1CWZQ
A423S1CWZG-M8 1201W 12156AX408 12147AGKX679 12246X778 12TW49-3D 130312 13037L 13001X AE101MD1W4B04
AE208SD1W4B04 MS24659-22D MS27407-5 1520230-9 1520231-1