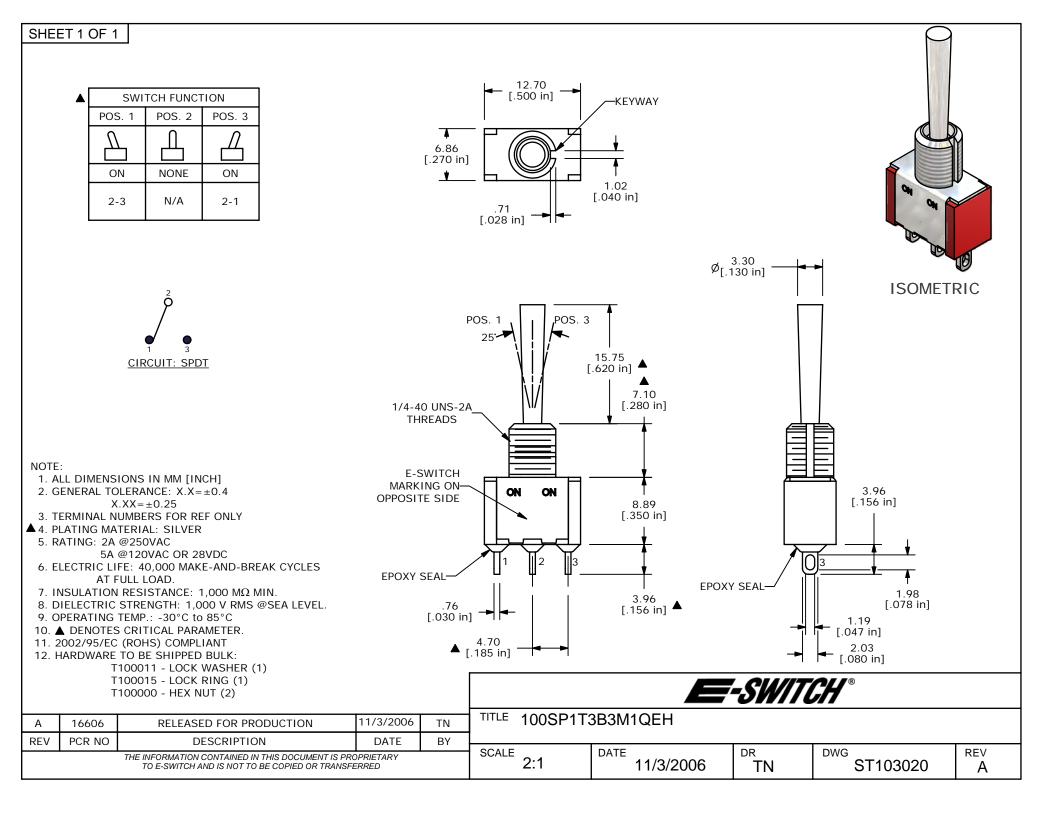

## **X-ON Electronics**

Largest Supplier of Electrical and Electronic Components

Click to view similar products for Toggle Switches category:

Click to view products by E-Switch manufacturer:

Other Similar products are found below:

8928K478 020017-13 60012L 6006L CS115W CS120W 637H/25 6663 7101SPDV30BE 7103SDV30BE 7105D 7108P3YAV2BE
71YY50282 7300K36 7301K38 7306K36 7310K36 7506K4 7592K6 7660K12 7691K14 7700K1 8396K108 8824K14 8828K13 8835K3
8858K44 PS83-121G 1-1825192-0 A201SCWZB04 A207SYCB04 A208J61ZQ0004 A221T1TCQ A232M1YCQ A323S1CWZQ
A423S1CWZG-M8 1201W 12156AX408 12147AGKX679 12246X778 12TW49-3D 130312 13037L 13001X AE101MD1W4B04
AE208SD1W4B04 MS24659-22D MS27407-5 1520230-9 1520231-1