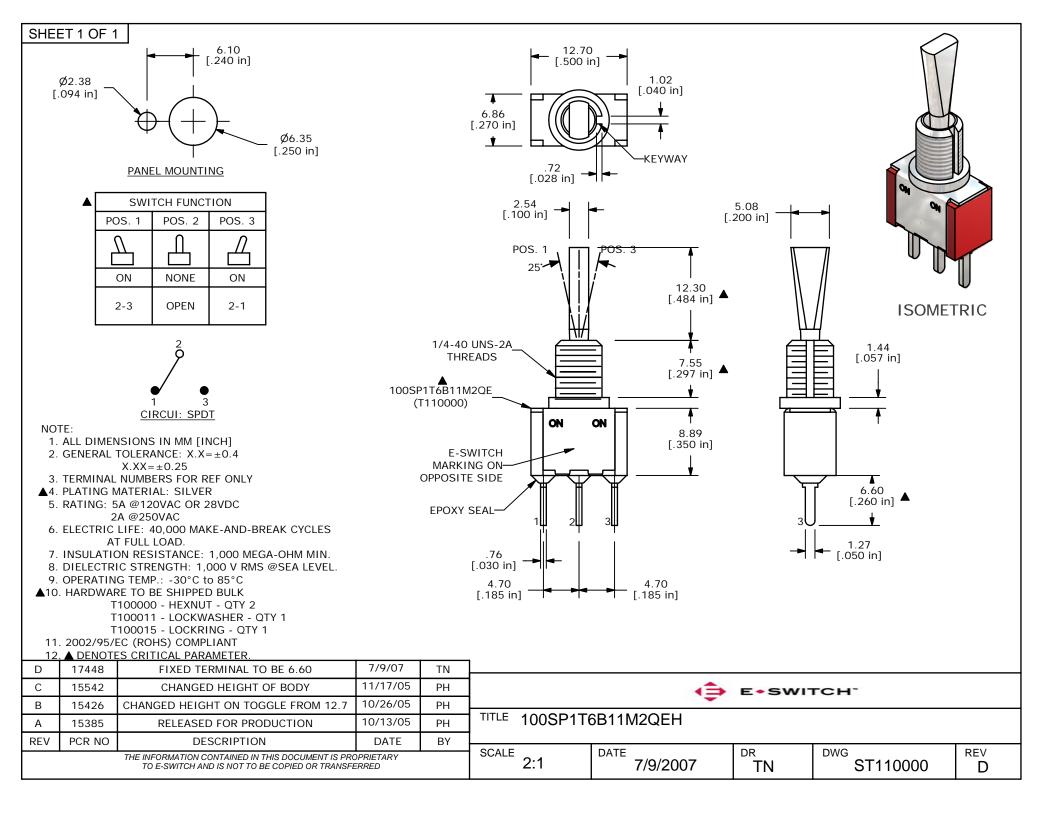

## **X-ON Electronics**

Largest Supplier of Electrical and Electronic Components

Click to view similar products for Toggle Switches category:

Click to view products by E-Switch manufacturer:

Other Similar products are found below:

8928K478 020017-13 60012L 6006L CS115W CS120W 637H/25 6663 7101SPDV30BE 7103SDV30BE 7105D 7108P3YAV2BE
71YY50282 7300K36 7301K38 7306K36 7310K36 7506K4 7592K6 7660K12 7691K14 7700K1 8396K108 8824K14 8828K13 8835K3
8858K44 PS83-121G 1-1825192-0 A201SCWZB04 A207SYCB04 A208J61ZQ0004 A221T1TCQ A232M1YCQ A323S1CWZQ
A423S1CWZG-M8 1201W 12156AX408 12147AGKX679 12246X778 12TW49-3D 130312 13037L 13001X AE101MD1W4B04
AE208SD1W4B04 MS24659-22D MS27407-5 1520230-9 1520231-1