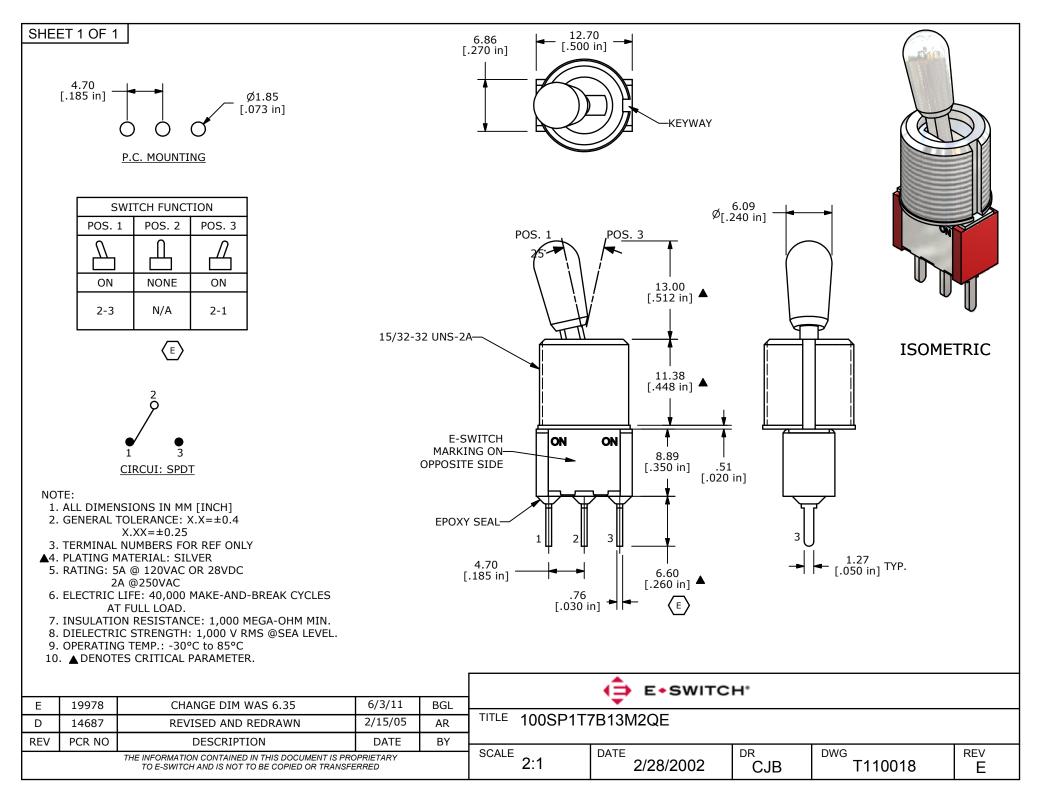

## **X-ON Electronics**

Largest Supplier of Electrical and Electronic Components

Click to view similar products for Toggle Switches category:

Click to view products by E-Switch manufacturer:

Other Similar products are found below :

8928K478 020017-13 60012L 6006L CS115W CS120W 637H/25 6663 7101SPDV30BE 7103SDV30BE 7105D 7108P3YAV2BE 71YY50282 7300K36 7301K38 7306K36 7310K36 7506K4 7592K6 7660K12 7691K14 7700K1 8396K108 8824K14 8828K13 8835K3 8858K44 PS83-121G 1-1825192-0 A201SCWZB04 A207SYCB04 A208J61ZQ0004 A221T1TCQ A232M1YCQ A323S1CWZQ A423S1CWZG-M8 1201W 12156AX408 12147AGKX679 12246X778 12TW49-3D 130312 13037L 13001X AE101MD1W4B04 AE208SD1W4B04 MS24659-22D MS27407-5 1520230-9 1520231-1