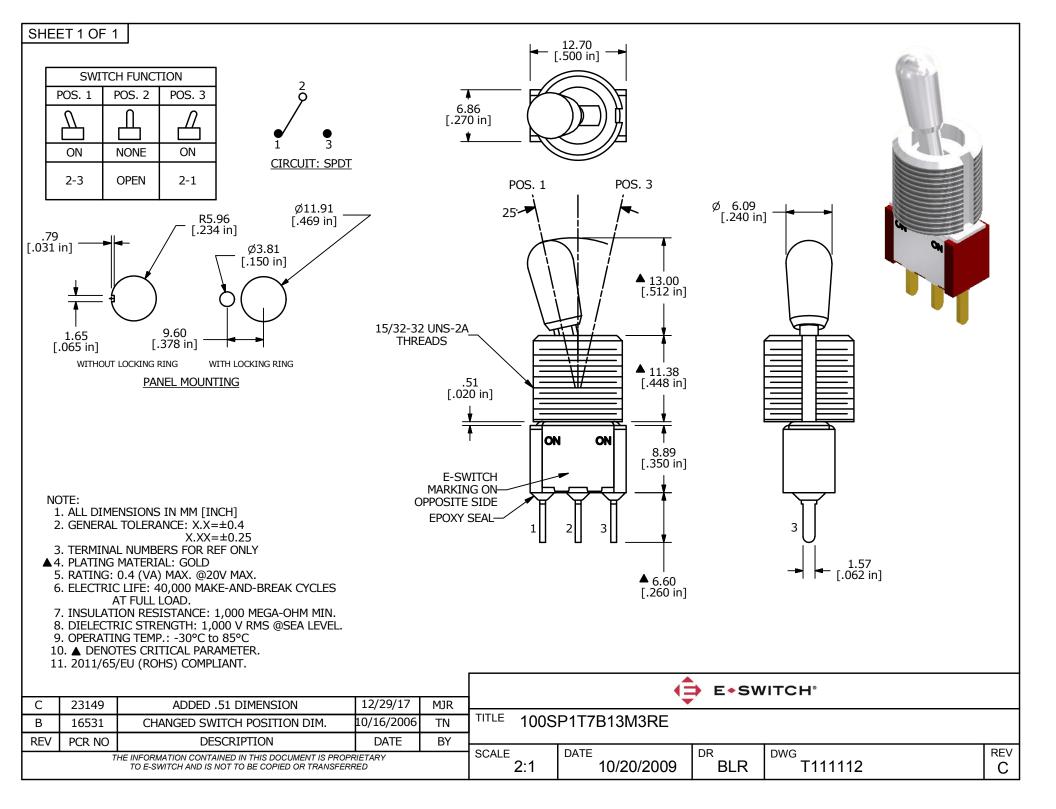

## **X-ON Electronics**

Largest Supplier of Electrical and Electronic Components

Click to view similar products for Toggle Switches category:

Click to view products by E-Switch manufacturer:

Other Similar products are found below:

8928K478 020017-13 60012L 6006L CS115W CS120W 637H/25 6663 7101SPDV30BE 7103SDV30BE 7105D 7108P3YAV2BE
71YY50282 7300K36 7301K38 7306K36 7310K36 7506K4 7592K6 7660K12 7691K14 7700K1 8396K108 8824K14 8828K13 8835K3
8858K44 PS83-121G 1-1825192-0 A201SCWZB04 A207SYCB04 A208J61ZQ0004 A221T1TCQ A232M1YCQ A323S1CWZQ
A423S1CWZG-M8 1201W 12156AX408 12147AGKX679 12246X778 12TW49-3D 130312 13037L 13001X AE101MD1W4B04
AE208SD1W4B04 MS24659-22D MS27407-5 1520230-9 1520231-1