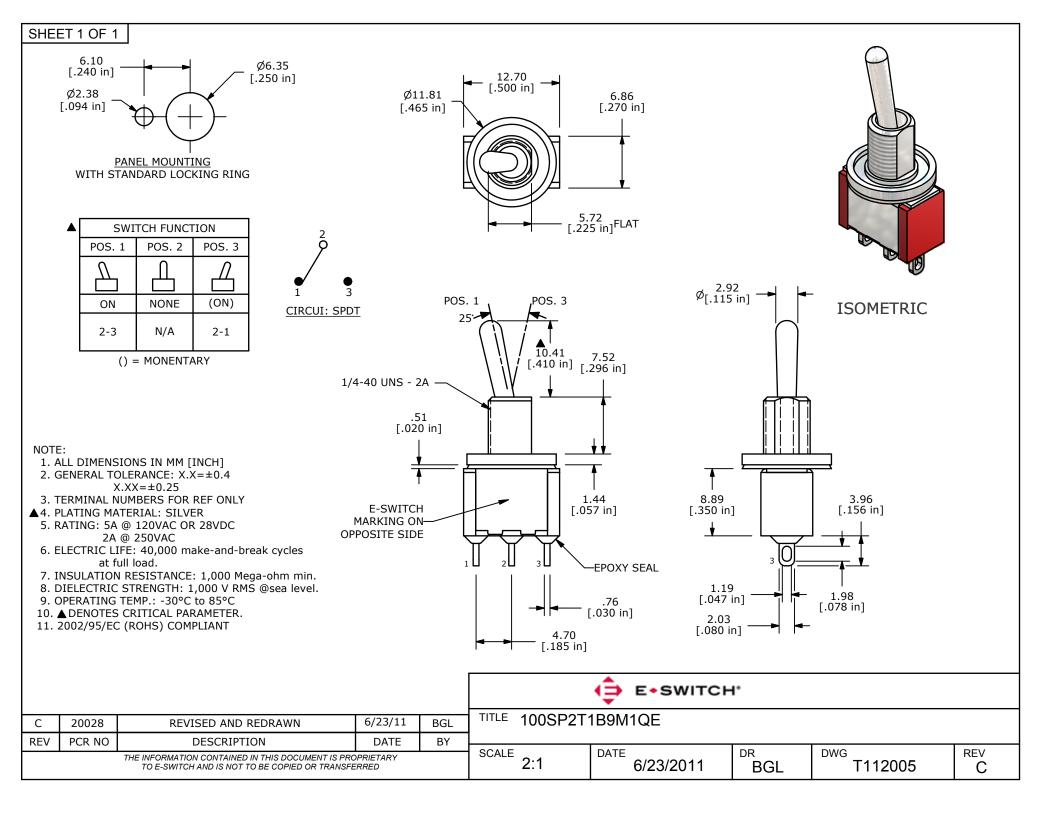

## **X-ON Electronics**

Largest Supplier of Electrical and Electronic Components

Click to view similar products for Toggle Switches category:

Click to view products by E-Switch manufacturer:

Other Similar products are found below :

8928K478 020017-13 60012L 6006L CS115W CS120W 637H/25 6663 7101SPDV30BE 7103SDV30BE 7105D 7108P3YAV2BE 71YY50282 7300K36 7301K38 7306K36 7310K36 7506K4 7592K6 7660K12 7691K14 7700K1 8396K108 8824K14 8828K13 8835K3 8858K44 PS83-121G 1-1825192-0 A201SCWZB04 A207SYCB04 A208J61ZQ0004 A221T1TCQ A232M1YCQ A323S1CWZQ A423S1CWZG-M8 1201W 12156AX408 12147AGKX679 12246X778 12TW49-3D 130312 13037L 13001X AE101MD1W4B04 AE208SD1W4B04 MS24659-22D MS27407-5 1520230-9 1520231-1