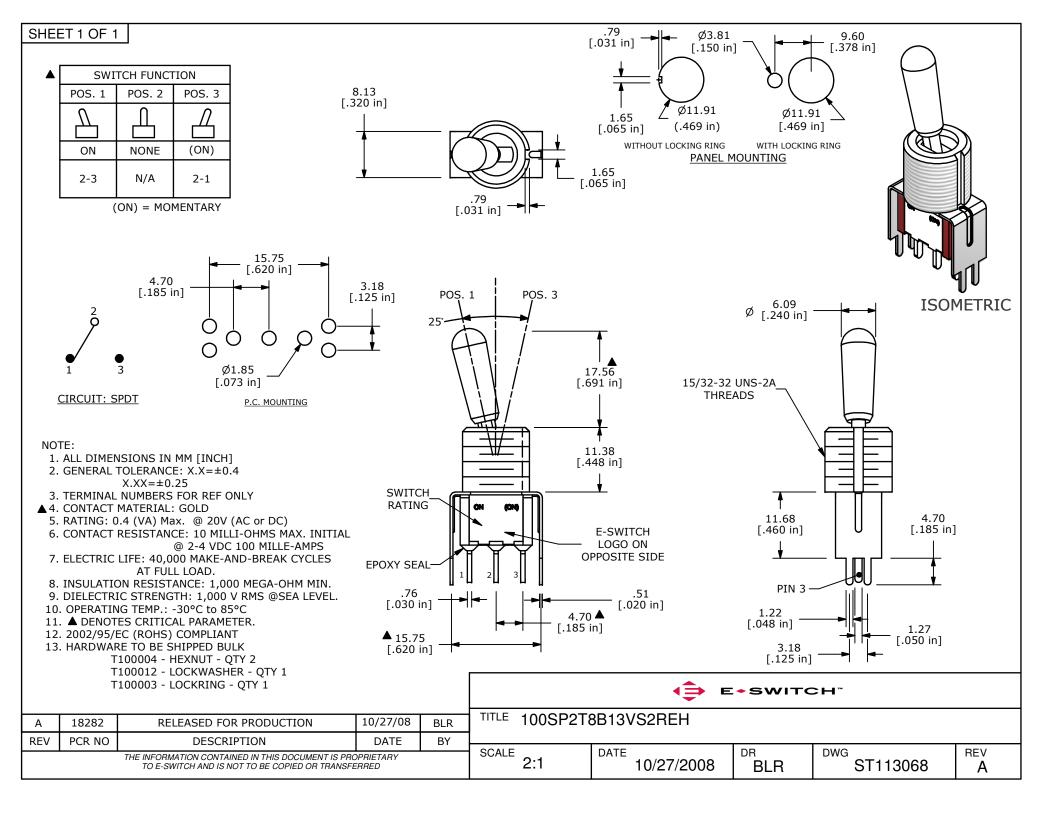

## **X-ON Electronics**

Largest Supplier of Electrical and Electronic Components

Click to view similar products for Toggle Switches category:

Click to view products by E-Switch manufacturer:

Other Similar products are found below:

8928K478 020017-13 60012L 6006L CS115W CS120W 637H/25 6663 7101SPDV30BE 7103SDV30BE 7105D 7108P3YAV2BE
71YY50282 7300K36 7301K38 7306K36 7310K36 7506K4 7592K6 7660K12 7691K14 7700K1 8396K108 8824K14 8828K13 8835K3
8858K44 PS83-121G 1-1825192-0 A201SCWZB04 A207SYCB04 A208J61ZQ0004 A221T1TCQ A232M1YCQ A323S1CWZQ
A423S1CWZG-M8 1201W 12156AX408 12147AGKX679 12246X778 12TW49-3D 130312 13037L 13001X AE101MD1W4B04
AE208SD1W4B04 MS24659-22D MS27407-5 1520230-9 1520231-1