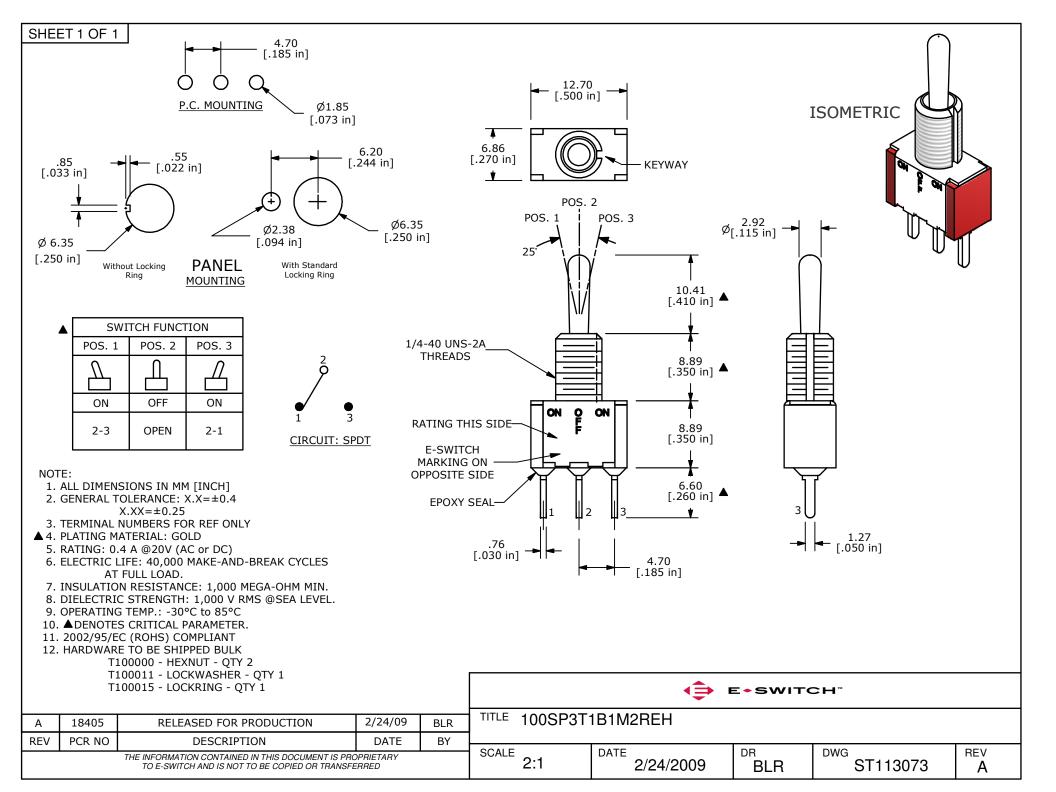

## **X-ON Electronics**

Largest Supplier of Electrical and Electronic Components

Click to view similar products for Toggle Switches category:

Click to view products by E-Switch manufacturer:

Other Similar products are found below:

8928K478 020017-13 60012L 6006L CS115W CS120W 637H/25 6663 7101SPDV30BE 7103SDV30BE 7105D 7108P3YAV2BE
71YY50282 7300K36 7301K38 7306K36 7310K36 7506K4 7592K6 7660K12 7691K14 7700K1 8396K108 8824K14 8828K13 8835K3
8858K44 PS83-121G 1-1825192-0 A201SCWZB04 A207SYCB04 A208J61ZQ0004 A221T1TCQ A232M1YCQ A323S1CWZQ
A423S1CWZG-M8 1201W 12156AX408 12147AGKX679 12246X778 12TW49-3D 130312 13037L 13001X AE101MD1W4B04
AE208SD1W4B04 MS24659-22D MS27407-5 1520230-9 1520231-1