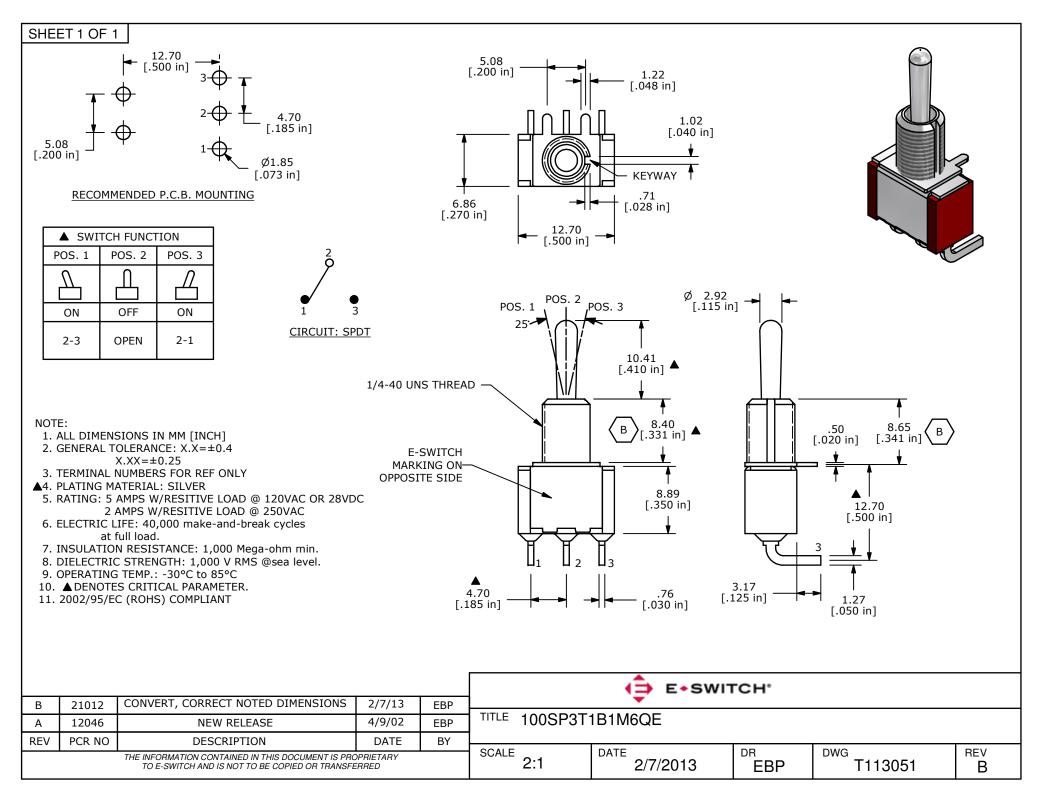

## **X-ON Electronics**

Largest Supplier of Electrical and Electronic Components

Click to view similar products for Toggle Switches category:

Click to view products by E-Switch manufacturer:

Other Similar products are found below :

8928K478 020017-13 60012L 6006L CS115W CS120W 637H/25 6663 7101SPDV30BE 7103SDV30BE 7105D 7108P3YAV2BE 71YY50282 7300K36 7301K38 7306K36 7310K36 7506K4 7592K6 7660K12 7691K14 7700K1 8396K108 8824K14 8828K13 8835K3 8858K44 PS83-121G 1-1825192-0 A201SCWZB04 A207SYCB04 A208J61ZQ0004 A221T1TCQ A232M1YCQ A323S1CWZQ A423S1CWZG-M8 1201W 12156AX408 12147AGKX679 12246X778 12TW49-3D 130312 13037L 13001X AE101MD1W4B04 AE208SD1W4B04 MS24659-22D MS27407-5 1520230-9 1520231-1