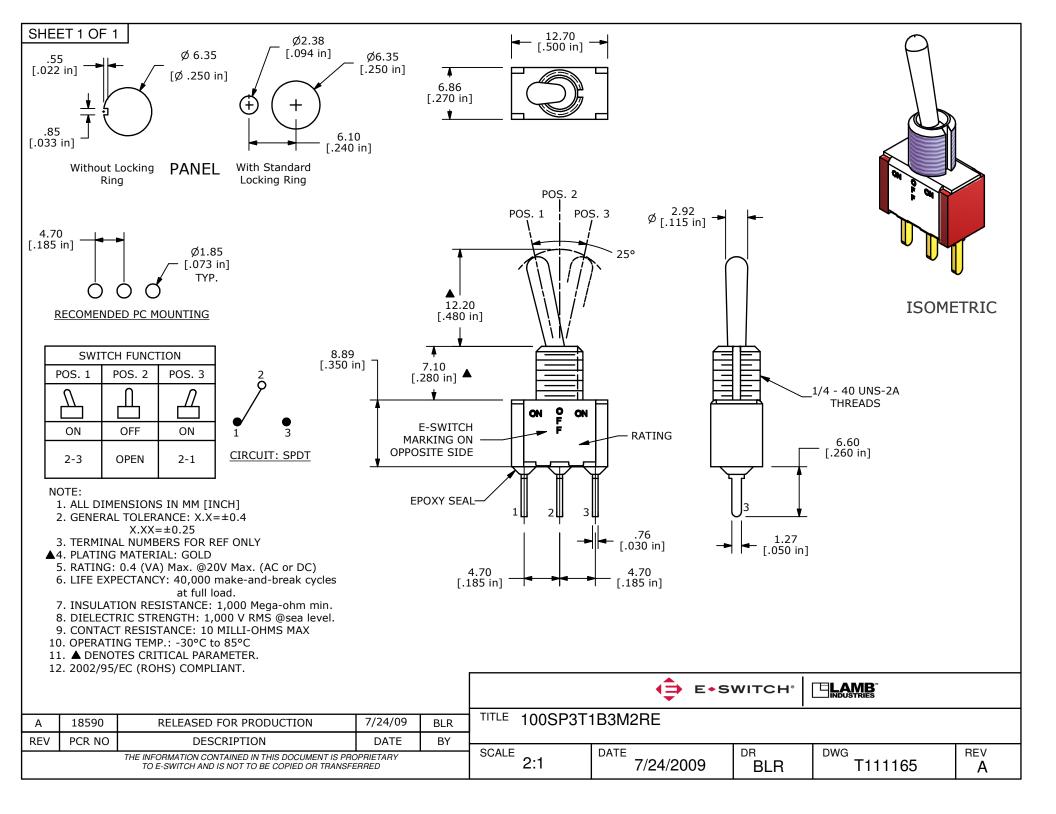

## **X-ON Electronics**

Largest Supplier of Electrical and Electronic Components

Click to view similar products for Toggle Switches category:

Click to view products by E-Switch manufacturer:

Other Similar products are found below :

8928K478 020017-13 60012L 6006L CS115W CS120W 637H/25 6663 7101SPDV30BE 7103SDV30BE 7105D 7108P3YAV2BE 71YY50282 7300K36 7301K38 7306K36 7310K36 7506K4 7592K6 7660K12 7691K14 7700K1 8396K108 8824K14 8828K13 8835K3 8858K44 PS83-121G 1-1825192-0 A201SCWZB04 A207SYCB04 A208J61ZQ0004 A221T1TCQ A232M1YCQ A323S1CWZQ A423S1CWZG-M8 1201W 12156AX408 12147AGKX679 12246X778 12TW49-3D 130312 13037L 13001X AE101MD1W4B04 AE208SD1W4B04 MS24659-22D MS27407-5 1520230-9 1520231-1