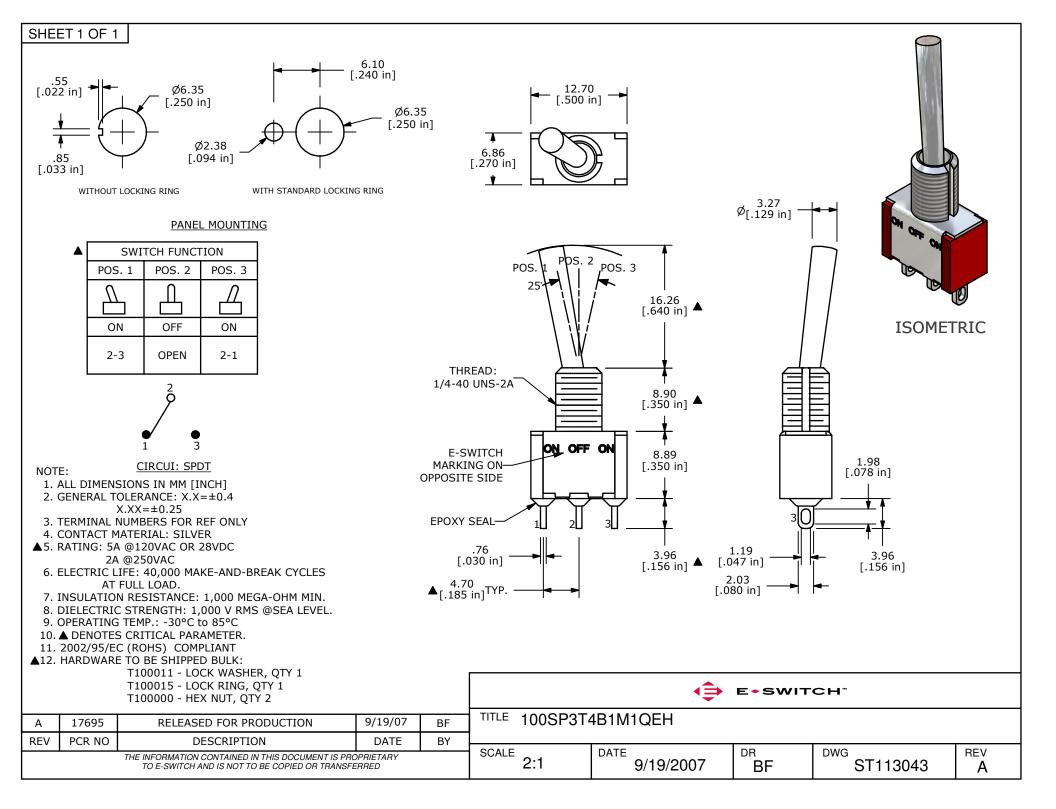

## **X-ON Electronics**

Largest Supplier of Electrical and Electronic Components

Click to view similar products for Toggle Switches category:

Click to view products by E-Switch manufacturer:

Other Similar products are found below:

8928K478 020017-13 60012L 6006L CS115W CS120W 637H/25 6663 7101SPDV30BE 7103SDV30BE 7105D 7108P3YAV2BE
71YY50282 7300K36 7301K38 7306K36 7310K36 7506K4 7592K6 7660K12 7691K14 7700K1 8396K108 8824K14 8828K13 8835K3
8858K44 PS83-121G 1-1825192-0 A201SCWZB04 A207SYCB04 A208J61ZQ0004 A221T1TCQ A232M1YCQ A323S1CWZQ
A423S1CWZG-M8 1201W 12156AX408 12147AGKX679 12246X778 12TW49-3D 130312 13037L 13001X AE101MD1W4B04
AE208SD1W4B04 MS24659-22D MS27407-5 1520230-9 1520231-1