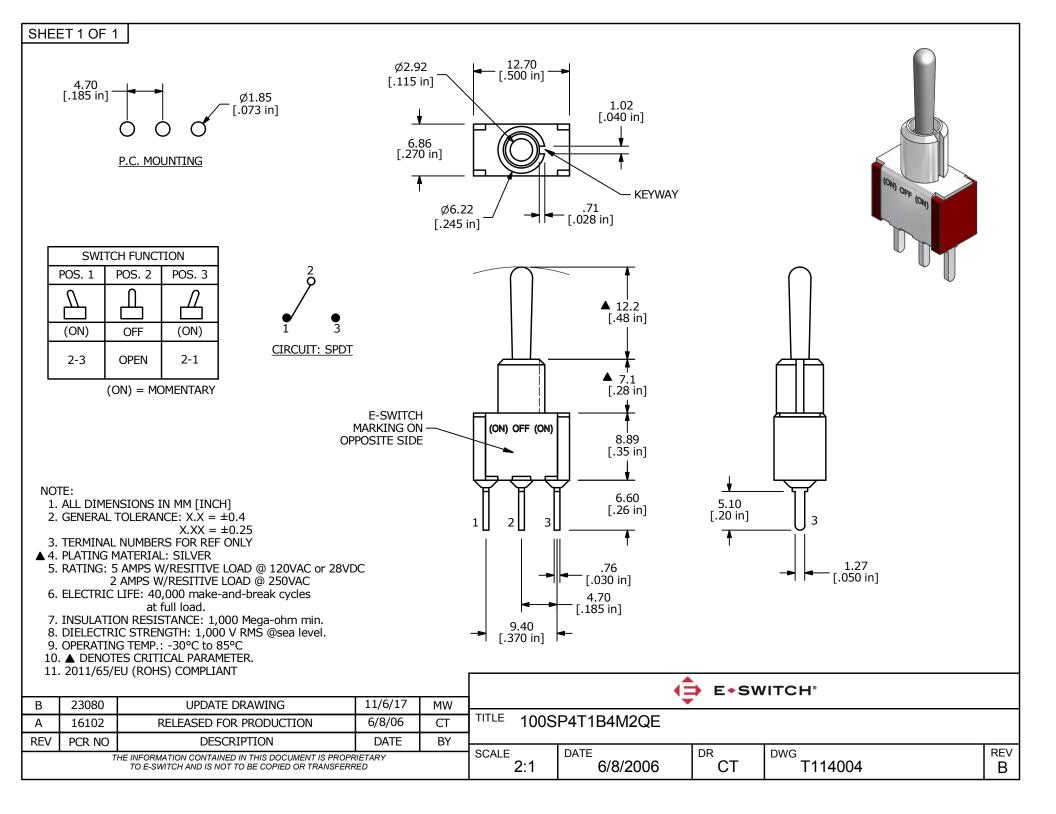

## **X-ON Electronics**

Largest Supplier of Electrical and Electronic Components

Click to view similar products for Toggle Switches category:

Click to view products by E-Switch manufacturer:

Other Similar products are found below :

8928K478 020017-13 60012L 6006L CS115W CS120W 637H/25 6663 7101SPDV30BE 7103SDV30BE 7105D 7108P3YAV2BE 71YY50282 7300K36 7301K38 7306K36 7310K36 7506K4 7592K6 7660K12 7691K14 7700K1 8396K108 8824K14 8828K13 8835K3 8858K44 PS83-121G 1-1825192-0 A201SCWZB04 A207SYCB04 A208J61ZQ0004 A221T1TCQ A232M1YCQ A323S1CWZQ A423S1CWZG-M8 1201W 12156AX408 12147AGKX679 12246X778 12TW49-3D 130312 13037L 13001X AE101MD1W4B04 AE208SD1W4B04 MS24659-22D MS27407-5 1520230-9 1520231-1