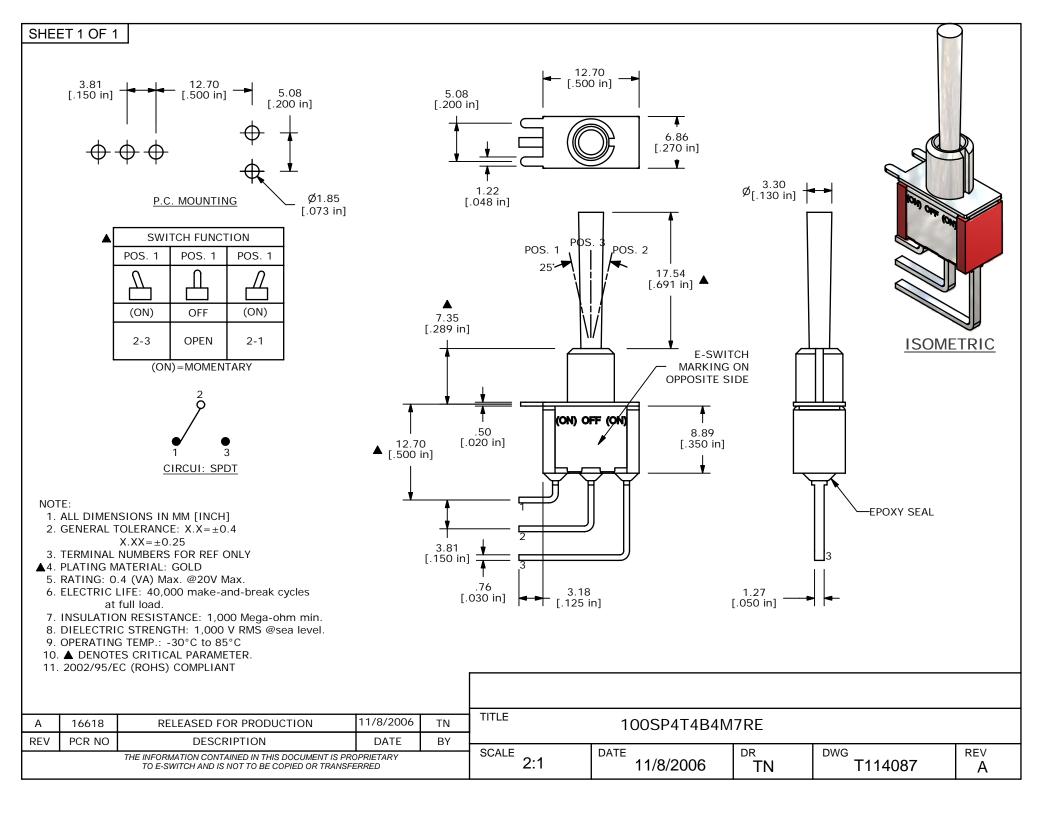

## **X-ON Electronics**

Largest Supplier of Electrical and Electronic Components

Click to view similar products for Toggle Switches category:

Click to view products by E-Switch manufacturer:

Other Similar products are found below:

8928K478 020017-13 60012L 6006L CS115W CS120W 637H/25 6663 7101SPDV30BE 7103SDV30BE 7105D 7108P3YAV2BE
71YY50282 7300K36 7301K38 7306K36 7310K36 7506K4 7592K6 7660K12 7691K14 7700K1 8396K108 8824K14 8828K13 8835K3
8858K44 PS83-121G 1-1825192-0 A201SCWZB04 A207SYCB04 A208J61ZQ0004 A221T1TCQ A232M1YCQ A323S1CWZQ
A423S1CWZG-M8 1201W 12156AX408 12147AGKX679 12246X778 12TW49-3D 130312 13037L 13001X AE101MD1W4B04
AE208SD1W4B04 MS24659-22D MS27407-5 1520230-9 1520231-1