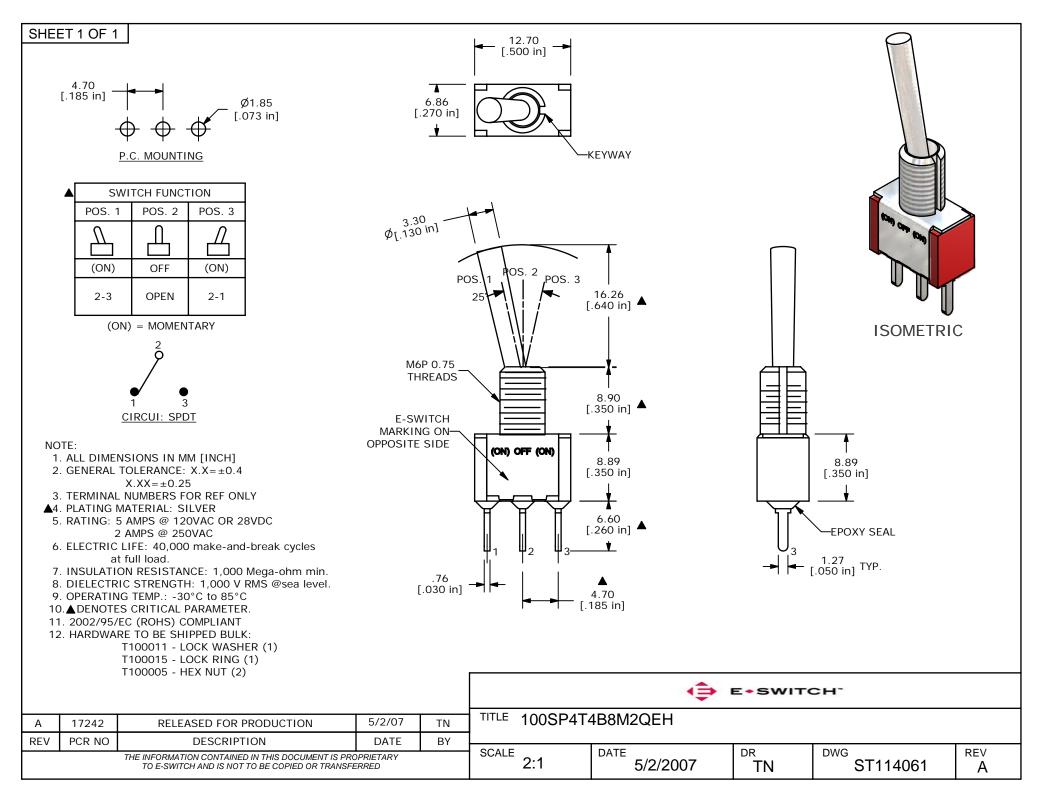

## **X-ON Electronics**

Largest Supplier of Electrical and Electronic Components

Click to view similar products for Toggle Switches category:

Click to view products by E-Switch manufacturer:

Other Similar products are found below:

8928K478 020017-13 60012L 6006L CS115W CS120W 637H/25 6663 7101SPDV30BE 7103SDV30BE 7105D 7108P3YAV2BE
71YY50282 7300K36 7301K38 7306K36 7310K36 7506K4 7592K6 7660K12 7691K14 7700K1 8396K108 8824K14 8828K13 8835K3
8858K44 PS83-121G 1-1825192-0 A201SCWZB04 A207SYCB04 A208J61ZQ0004 A221T1TCQ A232M1YCQ A323S1CWZQ
A423S1CWZG-M8 1201W 12156AX408 12147AGKX679 12246X778 12TW49-3D 130312 13037L 13001X AE101MD1W4B04
AE208SD1W4B04 MS24659-22D MS27407-5 1520230-9 1520231-1