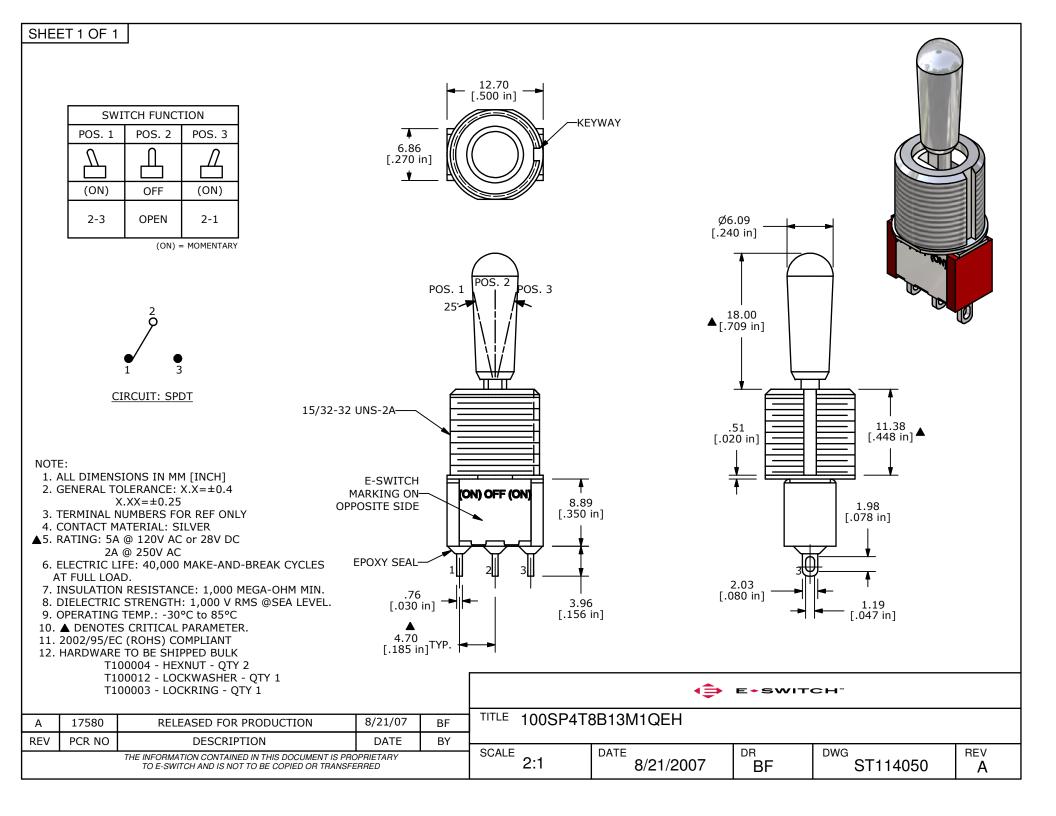

## **X-ON Electronics**

Largest Supplier of Electrical and Electronic Components

Click to view similar products for Toggle Switches category:

Click to view products by E-Switch manufacturer:

Other Similar products are found below:

8928K478 020017-13 60012L 6006L CS115W CS120W 637H/25 6663 7101SPDV30BE 7103SDV30BE 7105D 7108P3YAV2BE
71YY50282 7300K36 7301K38 7306K36 7310K36 7506K4 7592K6 7660K12 7691K14 7700K1 8396K108 8824K14 8828K13 8835K3
8858K44 PS83-121G 1-1825192-0 A201SCWZB04 A207SYCB04 A208J61ZQ0004 A221T1TCQ A232M1YCQ A323S1CWZQ
A423S1CWZG-M8 1201W 12156AX408 12147AGKX679 12246X778 12TW49-3D 130312 13037L 13001X AE101MD1W4B04
AE208SD1W4B04 MS24659-22D MS27407-5 1520230-9 1520231-1