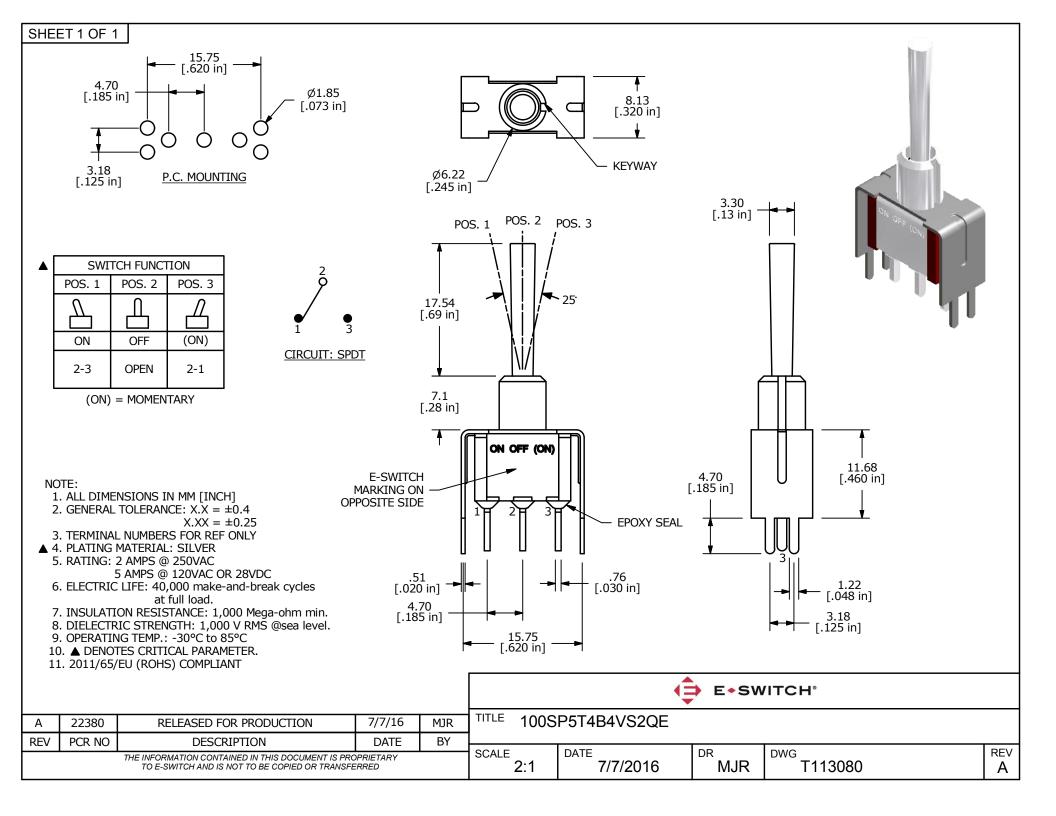

## **X-ON Electronics**

Largest Supplier of Electrical and Electronic Components

Click to view similar products for Toggle Switches category:

Click to view products by E-Switch manufacturer:

Other Similar products are found below:

8928K478 020017-13 60012L 6006L CS115W CS120W 637H/25 6663 7101SPDV30BE 7103SDV30BE 7105D 7108P3YAV2BE
71YY50282 7300K36 7301K38 7306K36 7310K36 7506K4 7592K6 7660K12 7691K14 7700K1 8396K108 8824K14 8828K13 8835K3
8858K44 PS83-121G 1-1825192-0 A201SCWZB04 A207SYCB04 A208J61ZQ0004 A221T1TCQ A232M1YCQ A323S1CWZQ
A423S1CWZG-M8 1201W 12156AX408 12147AGKX679 12246X778 12TW49-3D 130312 13037L 13001X AE101MD1W4B04
AE208SD1W4B04 MS24659-22D MS27407-5 1520230-9 1520231-1