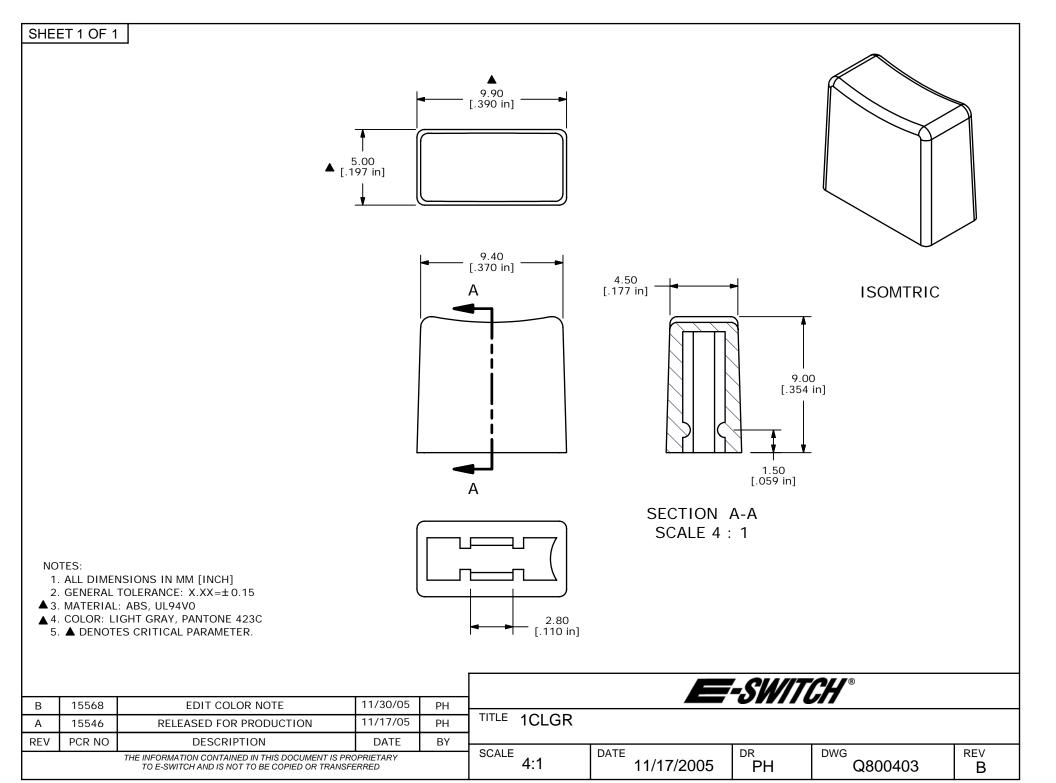

## **X-ON Electronics**

Largest Supplier of Electrical and Electronic Components

Click to view similar products for Switch Bezels / Switch Caps category:

Click to view products by E-Switch manufacturer:

Other Similar products are found below :

 896809000
 LW1A-B2-R
 LW2A-B1-G
 704.604.4
 704.955.3
 F1403
 7527
 760203000
 766601000
 785105000
 785106000

 79211759
 MG12KB
 MH11
 MH13
 MHU31
 MJ1216
 MJ1226
 MJ33
 MJ612
 MJ626
 MJ627
 9001T8BK
 908-1634
 92-343.200
 92-343.400

 95804.920
 95CAP-011
 95CAP-112
 11-932.7
 99-901.9
 99-902.9
 99-909.4
 99-909.5
 99-920.8
 A0261A
 11-931.2
 11-932.5
 11-936
 11-937

 AKTSC22B
 AW-RF8
 161006
 1825068-6
 184-1872
 187-1872
 188-1471
 1DFBLK
 1D-GRY