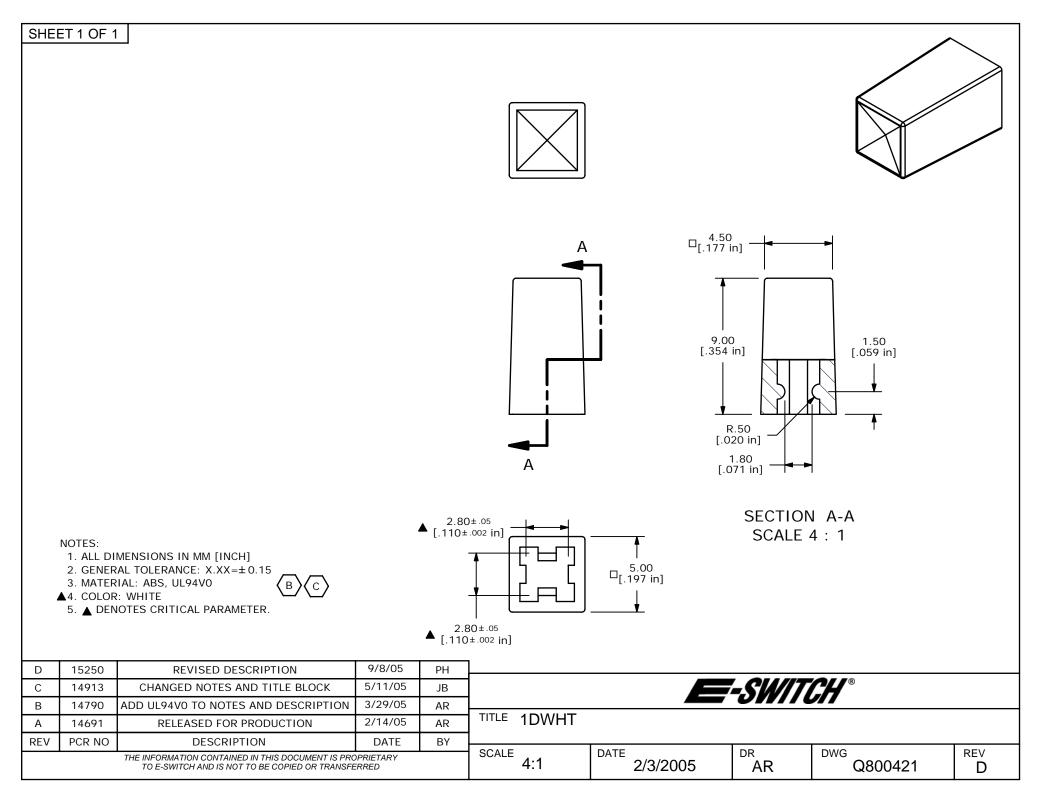

## **X-ON Electronics**

Largest Supplier of Electrical and Electronic Components

Click to view similar products for Switch Bezels / Switch Caps category:

Click to view products by E-Switch manufacturer:

Other Similar products are found below :

 896809000
 LW1A-B2-R
 LW2A-B1-G
 704.604.4
 704.955.3
 F1403
 7527
 760203000
 766601000
 785105000
 785106000

 79211759
 MG12KB
 MH11
 MH13
 MHU31
 MJ1216
 MJ1226
 MJ33
 MJ612
 MJ626
 MJ627
 9001T8BK
 908-1634
 92-343.200
 92-343.400

 95804.920
 95CAP-011
 95CAP-112
 11-932.7
 99-901.9
 99-902.9
 99-909.4
 99-909.5
 99-920.8
 A0261A
 11-931.2
 11-932.5
 11-936
 11-937

 AKTSC22B
 AW-RF8
 161006
 1825068-6
 184-1872
 187-1872
 188-1471
 1DFBLK
 1D-GRY