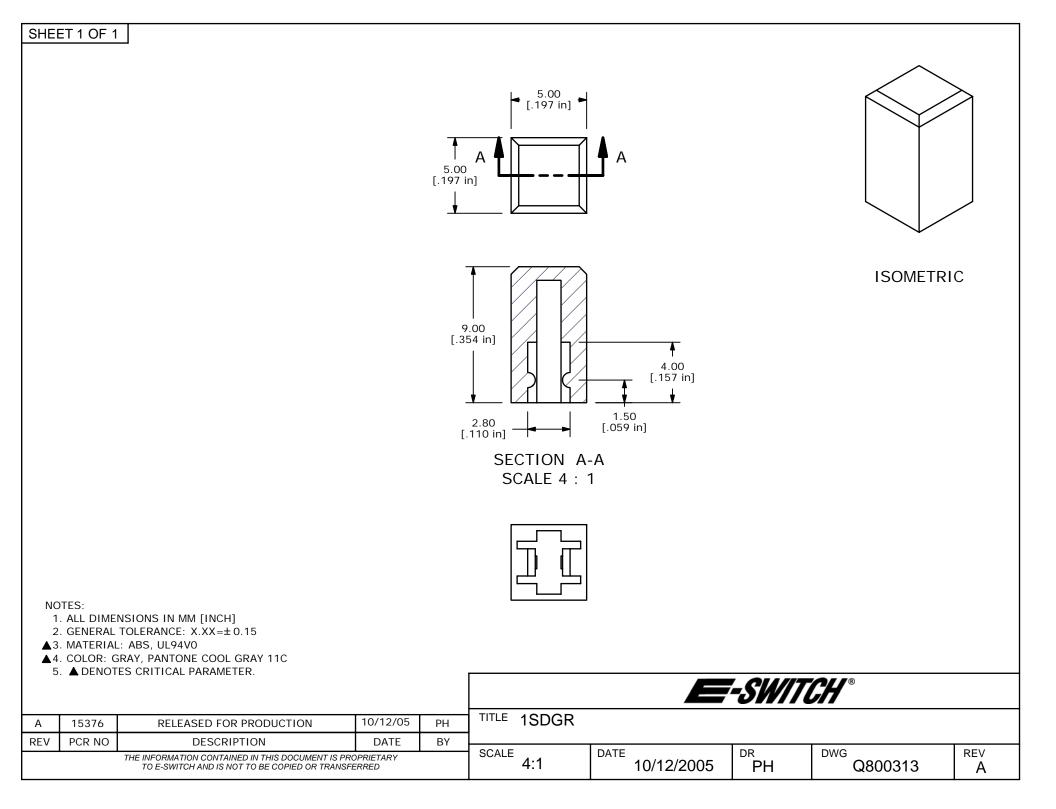

## **X-ON Electronics**

Largest Supplier of Electrical and Electronic Components

Click to view similar products for Switch Bezels / Switch Caps category:

Click to view products by E-Switch manufacturer:

Other Similar products are found below :

 896809000
 LW1A-B2-R
 LW2A-B1-G
 704.604.4
 704.955.3
 F1403
 7527
 760203000
 766601000
 785105000
 785106000

 79211759
 MG12KB
 MH11
 MH13
 MHU31
 MJ1216
 MJ1226
 MJ33
 MJ612
 MJ626
 MJ627
 9001T8BK
 908-1634
 92-343.200
 92-343.400

 95804.920
 95CAP-011
 95CAP-112
 11-932.7
 99-901.9
 99-902.9
 99-909.4
 99-909.5
 99-920.8
 A0261A
 11-931.2
 11-932.5
 11-936
 11-937

 AKTSC22B
 AW-RF8
 161006
 1825068-6
 184-1872
 187-1872
 188-1471
 1DFBLK
 1D-GRY