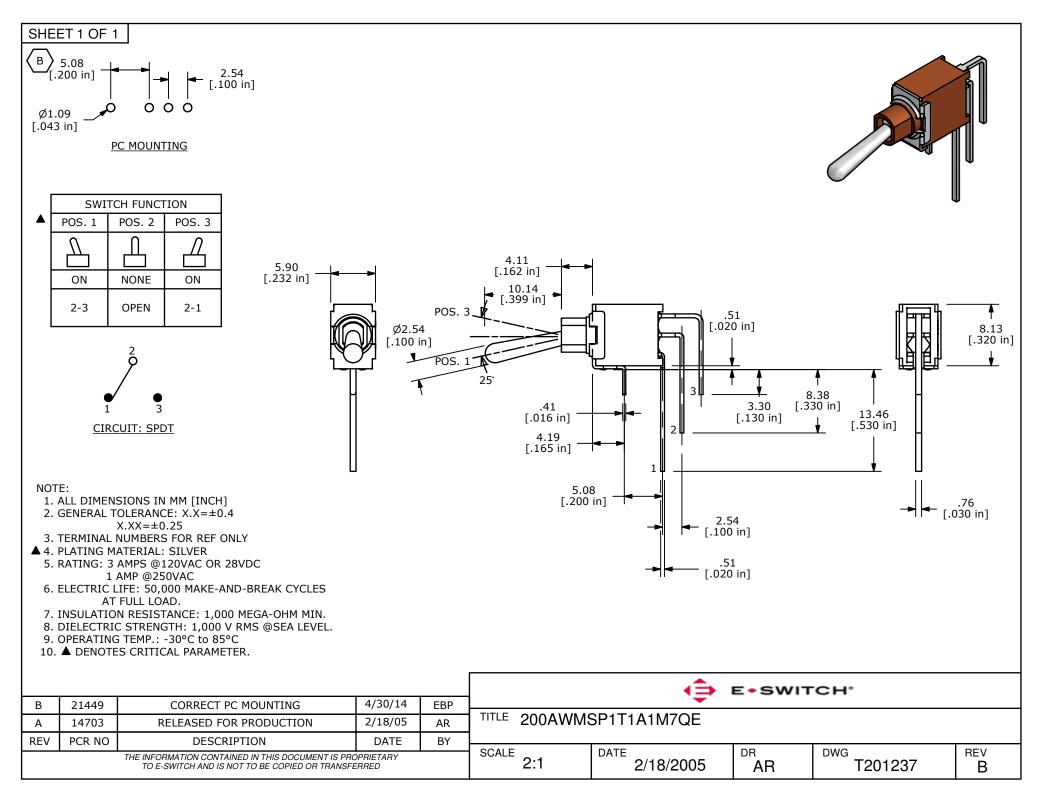

## **X-ON Electronics**

Largest Supplier of Electrical and Electronic Components

Click to view similar products for Toggle Switches category:

Click to view products by E-Switch manufacturer:

Other Similar products are found below:

8928K478 020017-13 60012L 6006L CS115W CS120W 637H/25 6663 7101SPDV30BE 7103SDV30BE 7105D 7108P3YAV2BE
71YY50282 7300K36 7301K38 7306K36 7310K36 7506K4 7592K6 7660K12 7691K14 7700K1 8396K108 8824K14 8828K13 8835K3
8858K44 PS83-121G 1-1825192-0 A201SCWZB04 A207SYCB04 A208J61ZQ0004 A221T1TCQ A232M1YCQ A323S1CWZQ
A423S1CWZG-M8 1201W 12156AX408 12147AGKX679 12246X778 12TW49-3D 130312 13037L 13001X AE101MD1W4B04
AE208SD1W4B04 MS24659-22D MS27407-5 1520230-9 1520231-1