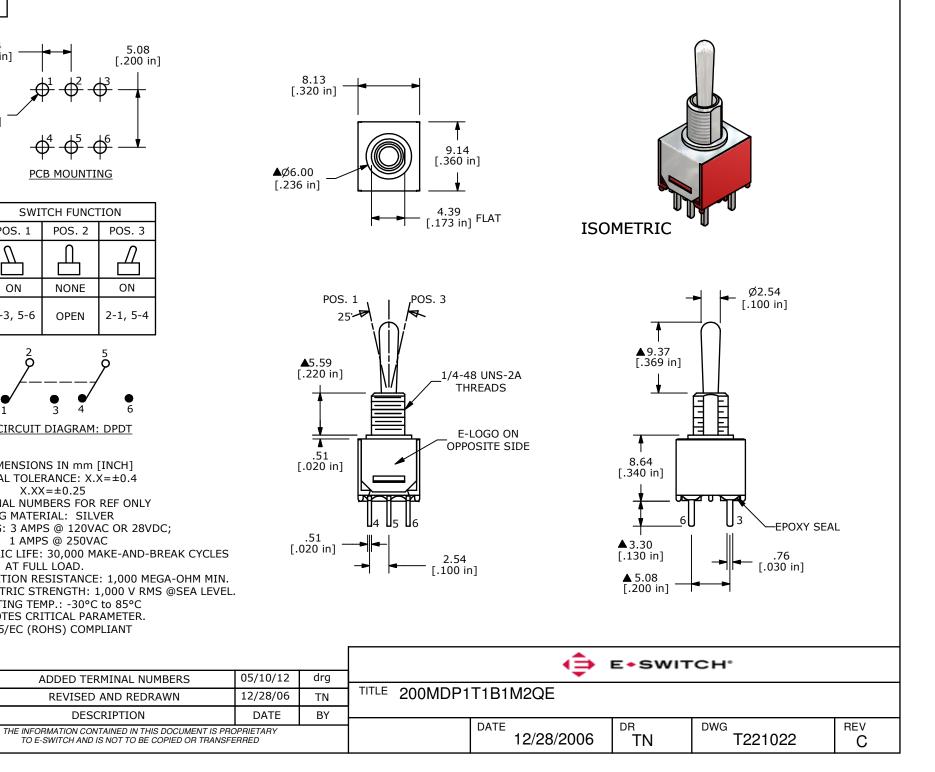

## SHEET 1 OF 1

REV

PCR NO



DESCRIPTION



## **X-ON Electronics**

Largest Supplier of Electrical and Electronic Components

Click to view similar products for Toggle Switches category:

Click to view products by E-Switch manufacturer:

Other Similar products are found below :

8928K478 020017-13 60012L 6006L CS115W CS120W 637H/25 6663 7101SPDV30BE 7103SDV30BE 7105D 7108P3YAV2BE 71YY50282 7300K36 7301K38 7306K36 7310K36 7506K4 7592K6 7660K12 7691K14 7700K1 8396K108 8824K14 8828K13 8835K3 8858K44 PS83-121G 1-1825192-0 A201SCWZB04 A207SYCB04 A208J61ZQ0004 A221T1TCQ A232M1YCQ A323S1CWZQ A423S1CWZG-M8 1201W 12156AX408 12147AGKX679 12246X778 12TW49-3D 130312 13037L 13001X AE101MD1W4B04 AE208SD1W4B04 MS24659-22D MS27407-5 1520230-9 1520231-1