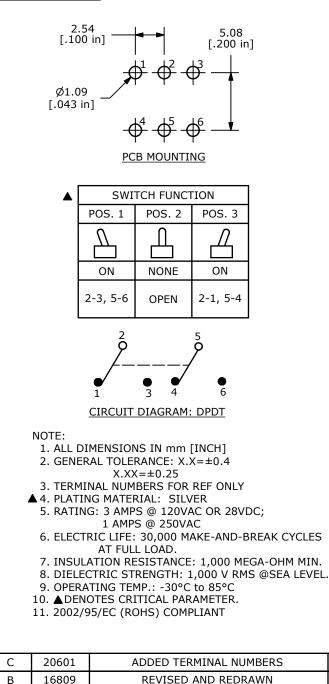

## SHEET 1 OF 1

REV

PCR NO



DESCRIPTION



## **X-ON Electronics**

Largest Supplier of Electrical and Electronic Components

Click to view similar products for Toggle Switches category:

Click to view products by E-Switch manufacturer:

Other Similar products are found below :

8928K478 020017-13 60012L 6006L CS115W CS120W 637H/25 6663 7101SPDV30BE 7103SDV30BE 7105D 7108P3YAV2BE 71YY50282 7300K36 7301K38 7306K36 7310K36 7506K4 7592K6 7660K12 7691K14 7700K1 8396K108 8824K14 8828K13 8835K3 8858K44 PS83-121G 1-1825192-0 A201SCWZB04 A207SYCB04 A208J61ZQ0004 A221T1TCQ A232M1YCQ A323S1CWZQ A423S1CWZG-M8 1201W 12156AX408 12147AGKX679 12246X778 12TW49-3D 130312 13037L 13001X AE101MD1W4B04 AE208SD1W4B04 MS24659-22D MS27407-5 1520230-9 1520231-1