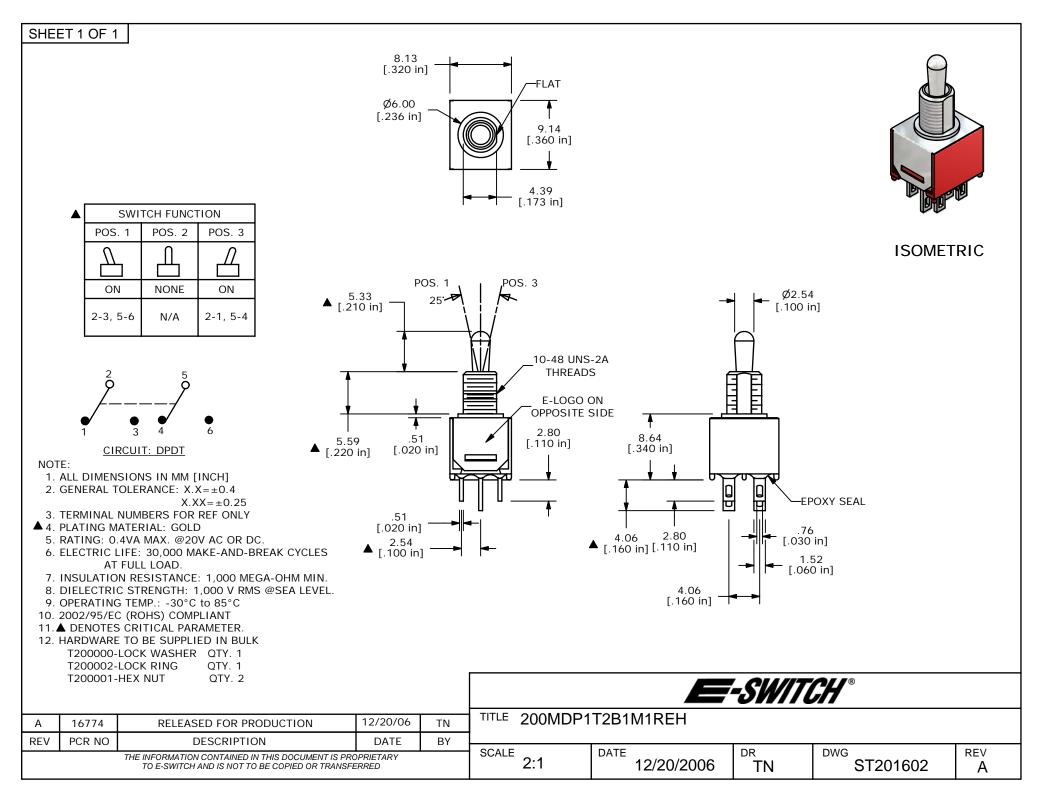

## **X-ON Electronics**

Largest Supplier of Electrical and Electronic Components

Click to view similar products for Toggle Switches category:

Click to view products by E-Switch manufacturer:

Other Similar products are found below :

8928K478 020017-13 60012L 6006L CS115W CS120W 637H/25 6663 7101SPDV30BE 7103SDV30BE 7105D 7108P3YAV2BE 71YY50282 7300K36 7301K38 7306K36 7310K36 7506K4 7592K6 7660K12 7691K14 7700K1 8396K108 8824K14 8828K13 8835K3 8858K44 PS83-121G 1-1825192-0 A201SCWZB04 A207SYCB04 A208J61ZQ0004 A221T1TCQ A232M1YCQ A323S1CWZQ A423S1CWZG-M8 1201W 12156AX408 12147AGKX679 12246X778 12TW49-3D 130312 13037L 13001X AE101MD1W4B04 AE208SD1W4B04 MS24659-22D MS27407-5 1520230-9 1520231-1