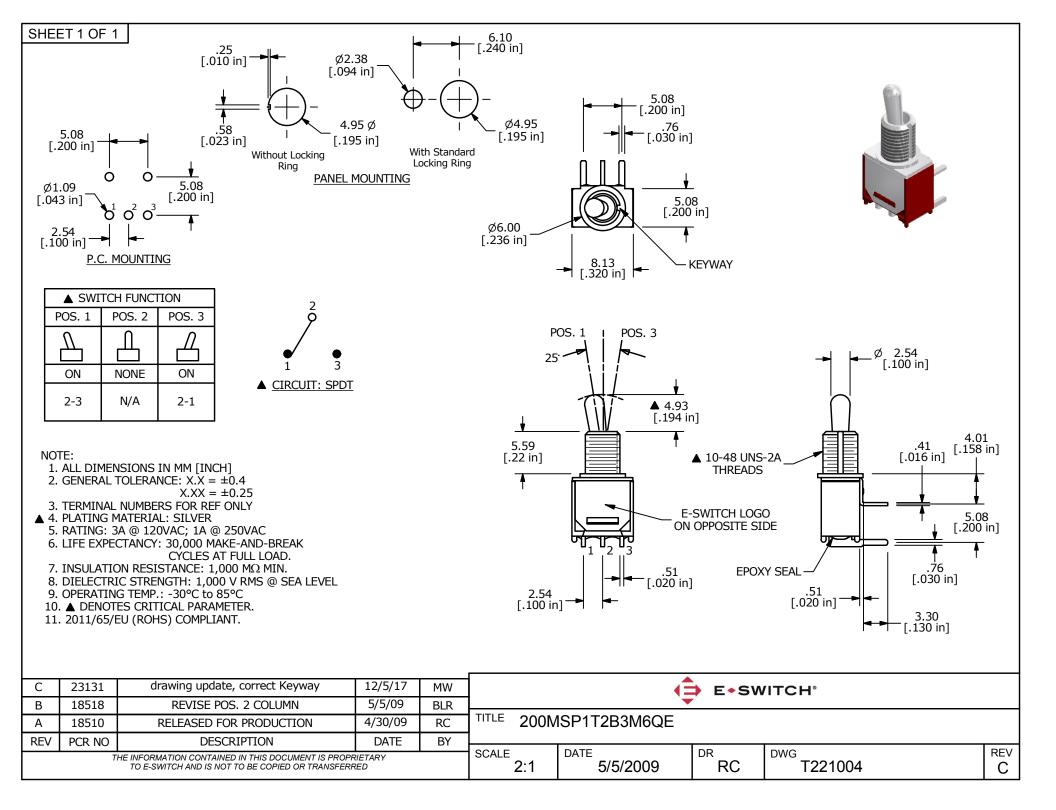

## **X-ON Electronics**

Largest Supplier of Electrical and Electronic Components

Click to view similar products for Toggle Switches category:

Click to view products by E-Switch manufacturer:

Other Similar products are found below :

8928K478 020017-13 60012L 6006L CS115W CS120W 637H/25 6663 7101SPDV30BE 7103SDV30BE 7105D 7108P3YAV2BE 71YY50282 7300K36 7301K38 7306K36 7310K36 7506K4 7592K6 7660K12 7691K14 7700K1 8396K108 8824K14 8828K13 8835K3 8858K44 PS83-121G 1-1825192-0 A201SCWZB04 A207SYCB04 A208J61ZQ0004 A221T1TCQ A232M1YCQ A323S1CWZQ A423S1CWZG-M8 1201W 12156AX408 12147AGKX679 12246X778 12TW49-3D 130312 13037L 13001X AE101MD1W4B04 AE208SD1W4B04 MS24659-22D MS27407-5 1520230-9 1520231-1